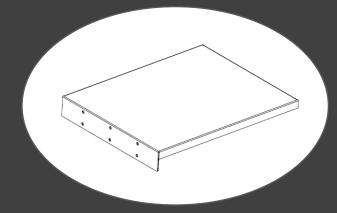

### **ACCESSORIES**

Shelf (cod 07064)
Wall Fix for Concrete (cod 07180)
Dry Wall Fix for plasterboard (cod 07181)
Base (cod 07182)

# **ACCESSORIES**

Shelf (cod 07064) Wall Fix for Concrete (cod 07180) Dry Wall Fix for plasterboard (cod 07181) Base (cod 07182)

# OPTIONAL

WALL FIX FOR CONCRETE WALL Cod 07180

DRY WALL FIX FOR PLASTERBOARD WALL Cod 07181

SHELF Cod 07064

BASE Cod 07182