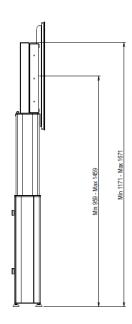

The black color matches display from all major

The 500 mm stroke allows the screen to be positioned from a minimum of 959 mm to a maximum of 1459 mm (measured at the center of the screen)

By combining COLUMN E500 with the Base (cod 07182), the solution becomes self-supporting (without the need to fix it to the wall)

Thanks to the 500 mm extension of the electric column and the manual extension of the VESA support, it is possible to position the screen from a minimum of 968 mm to a maximum of 1708 mm (measured at the center of the screen)