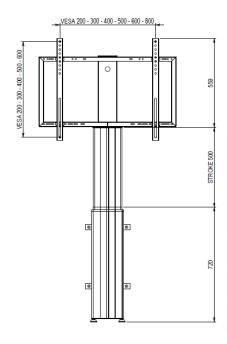

The black color matches display from all major

The 500 mm stroke allows the screen to be positioned from a minimum of 959 mm to a maximum of 1459 mm (measured at the center of the screen)

By combining COLUMN E500 with the Base (cod 07182), the solution becomes self-supporting (without the need to fix it to the wall)

### MAIN FEATURES

Min VESA: 200x200 Max VESA: 800x600

Screen dimension: 46" – 100" Max screen weight: 150 Kg

Stroke 500mm

Colour: Black

Wired remote control

Thanks to the 500 mm extension of the electric column and the manual extension of the VESA support, it is possible to position the screen from a minimum of 968 mm to a maximum of 1708 mm (measured at the center of the screen)