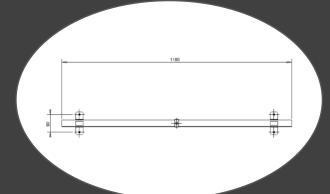

# OPTIONAL

WALL FIX FOR CONCRETE WALL Cod 07180

DRY WALL FIX FOR PLASTERBOARD WALL Cod 07181

SHELF Cod 07064

BASE Cod 07182