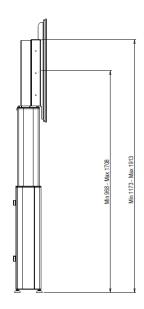

The black color matches display from all major

The 500 mm stroke allows the screen to be positioned from a minimum of 959 mm to a maximum of 1459 mm (measured at the center of the screen)

By combining COLUMN E500 with the Base (cod 07182), the solution becomes self-supporting (without the need to fix it to the wall)

Thanks to the 500 mm extension of the electric column and the manual extension of the VESA support, it is possible to position the screen from a minimum of 968 mm to a maximum of 1708 mm (measured at the center of the screen)