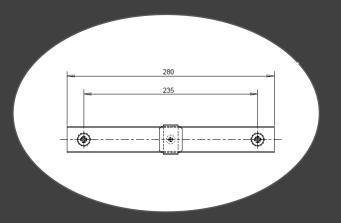

# OPTIONAL

WALL FIX FOR CONCRETE WALL Cod 07180

DRY WALL FIX FOR PLASTERBOARD WALL Cod 07181

SHELF Cod 07064

BASE Cod 07182