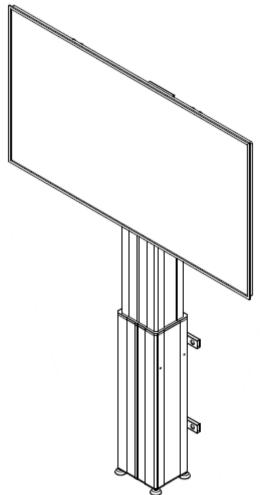

# COLUMN E500 & E500 MAXI PROFESSIONAL DISPLAY SUPPORT

Motorized Wall/Floor support for large size and touch screens up to 100" and 150Kg.

COLUMN E500 is perfect in terms of stability and versatility, in fact it can be positioned both in classrooms and in meeting rooms.

### COLUMN E500 (cod 07177)

### MAIN FEATURES

Min VESA: 200x200 Max VESA: 800x600

Screen dimension: 46" – 100" Max screen weight: 150 Kg

Stroke 500mm

Colour: Black

Wired remote control