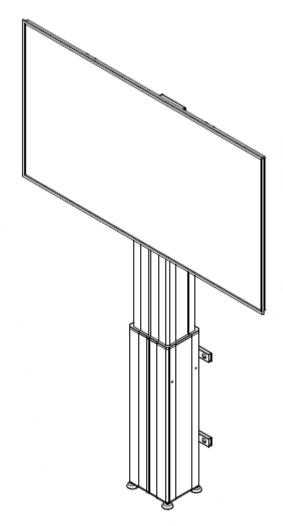

# COLUMN E500 & E500 MAXI PROFESSIONAL DISPLAY SUPPORT

Motorized Wall/Floor support for large size and touch screens up to 100" and 150Kg.

COLUMN E500 is perfect in terms of stability and versatility, in fact it can be positioned both in classrooms and in meeting rooms.

### COLUMN E500 (cod 07177)