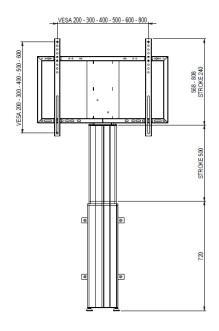

### MAIN FEATURES

Min VESA: 200x200 Max VESA: 800x600

Screen dimension: 46" – 100" Max screen weight: 150 Kg

Stroke 500mm

Colour: Black

Wired remote control

Thanks to the 500 mm extension of the electric column and the manual extension of the VESA support, it is possible to position the screen from a minimum of 968 mm to a maximum of 1708 mm (measured at the center of the screen)