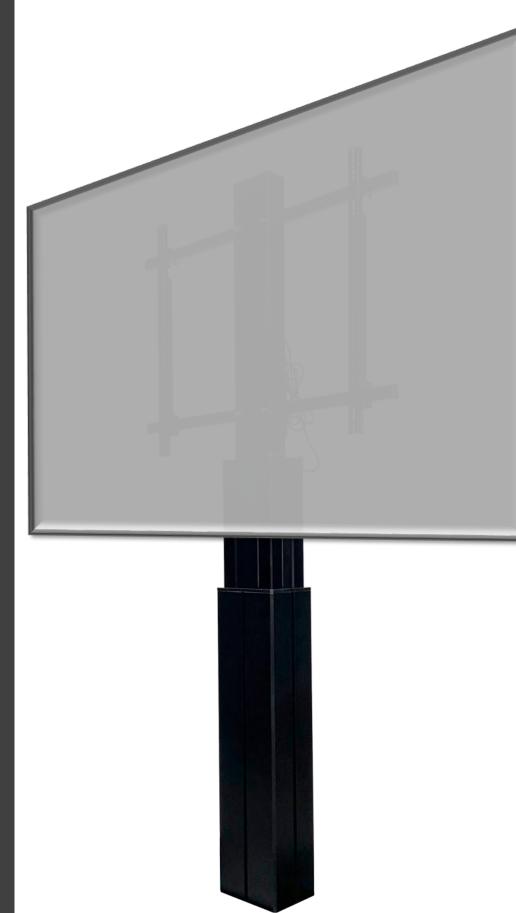

# COLUMN E500 & E500 MAXI PROFESSIONAL DISPLAY SUPPORT

Motorized Wall/Floor support for large size and touch screens up to 100" and 150Kg.

COLUMN E500 is perfect in terms of stability and versatility, in fact it can be positioned both in classrooms and in meeting rooms.

The black color matches display from all major

The 500 mm stroke allows the screen to be positioned from a minimum of 959 mm to a maximum of 1459 mm (measured at the center of the screen)

By combining COLUMN E500 with the Base (cod 07182), the solution becomes self-supporting (without the need to fix it to the wall)