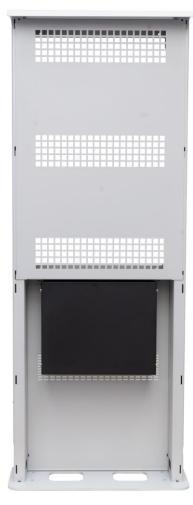

PORTAL FRAME can be equipped with an electrical panel that includes a box with Power strip, switch magnetothermic, space for player, fan and thermostat.

The power box is positioned under the screen as shown in the images below

# PORTAL FRAME is equipped with anti-theft screws

PORTAL FRAME

PORTAL FRAME with lower cover

PORTAL FRAME with view of Power Box