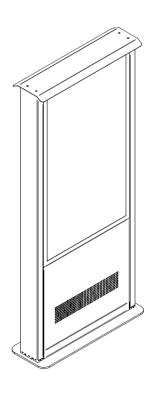

# PORTAL FRAME is equipped with anti-theft screws

PORTAL FRAME

PORTAL FRAME with lower cover

PORTAL FRAME with view of Power Box