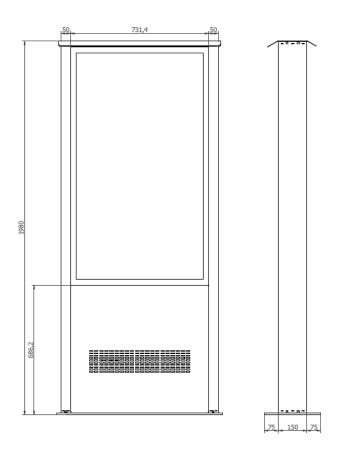

# PORTAL FRAME for SAMSUNG OH serie or LG XE4F serie PROFESSIONAL DISPLAY SUPPORT

PORTAL FRAME for OUTDOOR SCREEN is a perfect solution for digital signage outdoor applications to be positioned in any site where information needs to be displayed.

It is available in black or white and designed specifically for screen SAMSUNG OH series or LG XE4F series.

Cable passage from the base through the side uprights.

The structure must be fixed to the concrete plinth.

PORTAL FRAME can be equipped with an electrical panel that includes a box with Power strip, switch magnetothermic, space for player, fan and thermostat.

The power box is positioned under the screen as shown in the images below