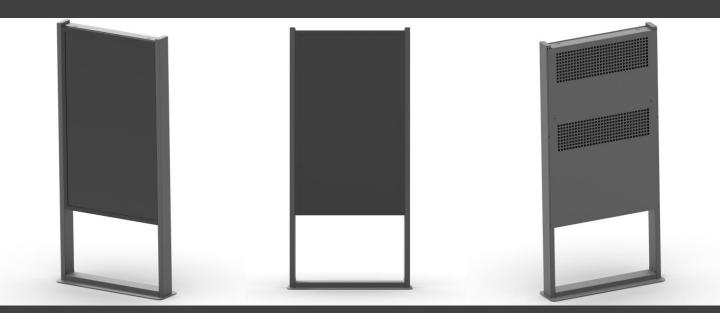

PORTAL FRAME can be equipped with an electrical panel that includes a box with Power strip, switch magnetothermic, space for player, fan and thermostat.

The power box is positioned under the screen as shown in the images below

# PORTAL FRAME is equipped with anti-theft screws

PORTAL FRAME

PORTAL FRAME with lower cover

PORTAL FRAME with view of Power Box