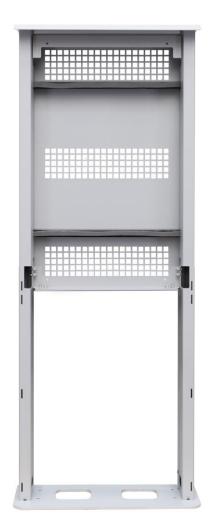

tal signage outdoor applications to be positioned in any site where information needs to be displayed.

It is available in black or white and designed specifically for screen SAMSUNG OH series or LG XE4F series.

Cable passage from the base through the side uprights.

The structure must be fixed to the concrete plinth.



PORTAL FRAME can be equipped with an electrical panel that includes a box with Power strip, switch magnetothermic, space for player, fan and thermostat.

The power box is positioned under the screen as shown in the images below



### PORTAL FRAME SAMSUNG OH75



### PORTAL FRAME SAMSUNG OH55 WITHOUT POWER BOX



### PORTAL FRAME SAMSUNG OH55 WITH POWER BOX













## PORTAL FRAME SAMSUNG OH46 WITHOUT POWER BOX



# PORTAL FRAME is equipped with anti-theft screws





PORTAL FRAME



PORTAL FRAME with lower cover



PORTAL FRAME with view of Power Box