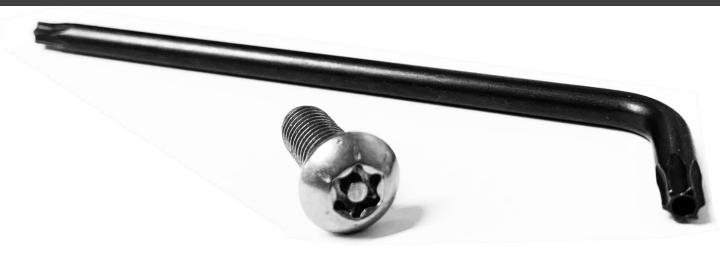

# PORTAL FRAME is equipped with anti-theft screws

PORTAL FRAME

PORTAL FRAME with lower cover

PORTAL FRAME with view of Power Box