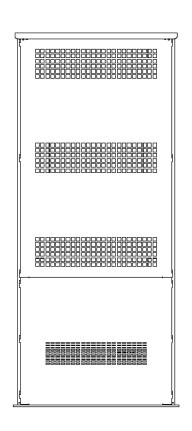

PORTAL FRAME can be equipped with an electrical panel that includes a box with Power strip, switch magnetothermic, space for player, fan and thermostat.

The power box is positioned under the screen as shown in the images below