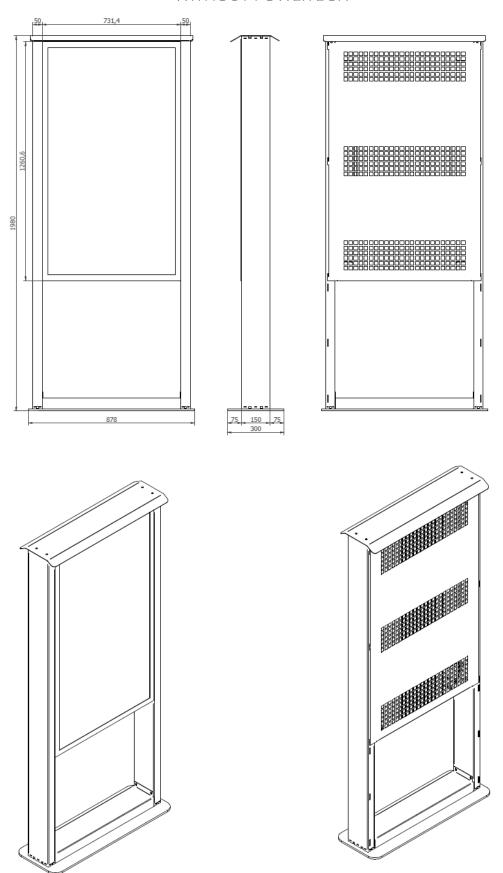

### PORTAL FRAME SAMSUNG OH55 WITH POWER BOX

PORTAL FRAME can be equipped with an electrical panel that includes a box with Power strip, switch magnetothermic, space for player, fan and thermostat.

The power box is positioned under the screen as shown in the images below