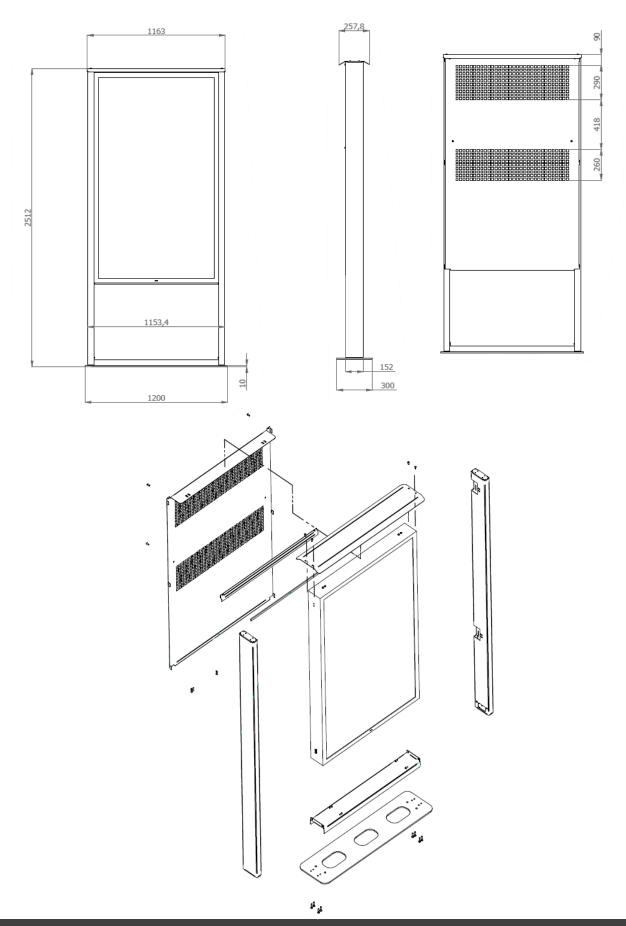

### PORTAL FRAME SAMSUNG OH75

PORTAL FRAME can be equipped with an electrical panel that includes a box with Power strip, switch magnetothermic, space for player, fan and thermostat.

The power box is positioned under the screen as shown in the images below