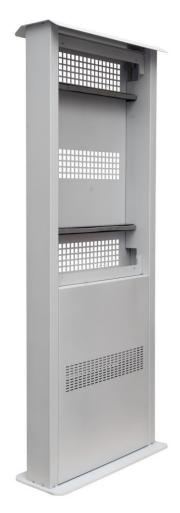

PORTAL FRAME can be equipped with an electrical panel that includes a box with Power strip, switch magnetothermic, space for player, fan and thermostat.

The power box is positioned under the screen as shown in the images below

# PORTAL FRAME is equipped with anti-theft screws

PORTAL FRAME

PORTAL FRAME with lower cover

PORTAL FRAME with view of Power Box