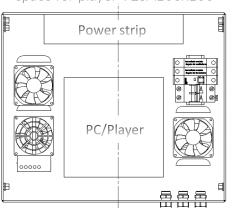

PORTAL FRAME can be equipped with an electrical panel that includes a box with Power strip, switch magnetothermic, space for player, fan and thermostat.

The power box is positioned under the screen as shown in the images below