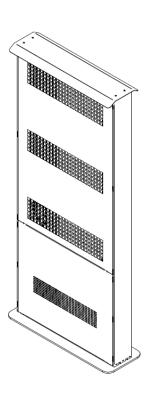

PORTAL FRAME can be equipped with an electrical panel that includes a box with Power strip, switch magnetothermic, space for player, fan and thermostat.

The power box is positioned under the screen as shown in the images below

# PORTAL FRAME is equipped with anti-theft screws

PORTAL FRAME

PORTAL FRAME with lower cover

PORTAL FRAME with view of Power Box