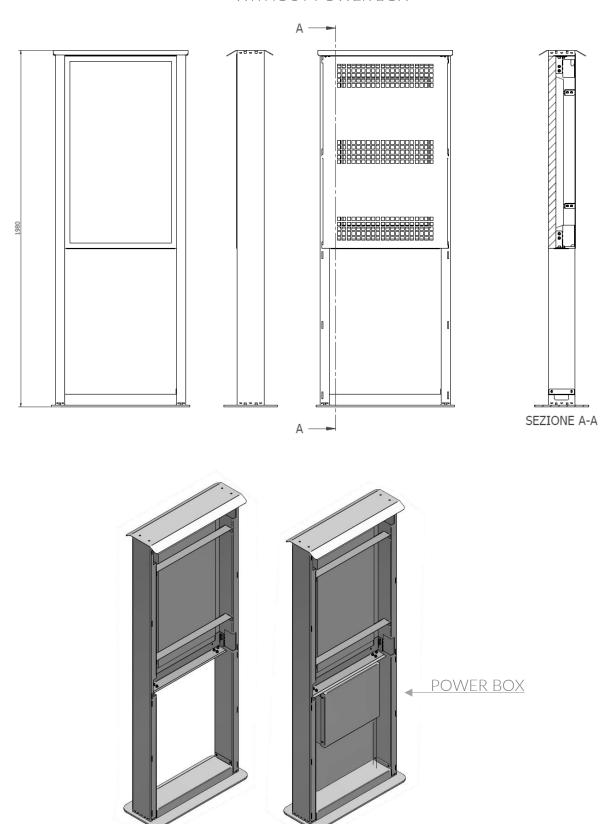

# PORTAL FRAME for SAMSUNG OH serie or LG XE4F serie PROFESSIONAL DISPLAY SUPPORT

PORTAL FRAME for OUTDOOR SCREEN is a perfect solution for digital signage outdoor applications to be positioned in any site where information needs to be displayed.

It is available in black or white and designed specifically for screen SAMSUNG OH series or LG XE4F series.

Cable passage from the base through the side uprights.

The structure must be fixed to the concrete plinth.

PORTAL FRAME can be equipped with an electrical panel that includes a box with Power strip, switch magnetothermic, space for player, fan and thermostat.

The power box is positioned under the screen as shown in the images below