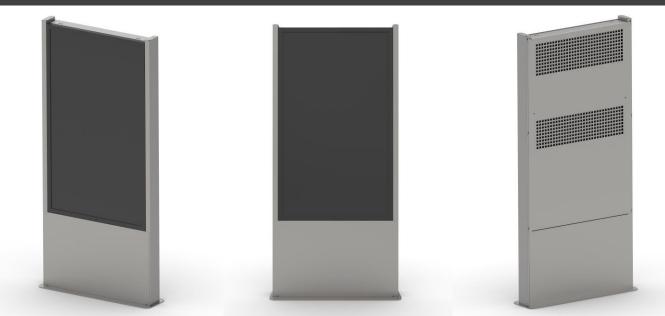

PORTAL FRAME can be equipped with an electrical panel that includes a box with Power strip, switch magnetothermic, space for player, fan and thermostat.

The power box is positioned under the screen as shown in the images below

# PORTAL FRAME is equipped with anti-theft screws

PORTAL FRAME

PORTAL FRAME with lower cover

PORTAL FRAME with view of Power Box