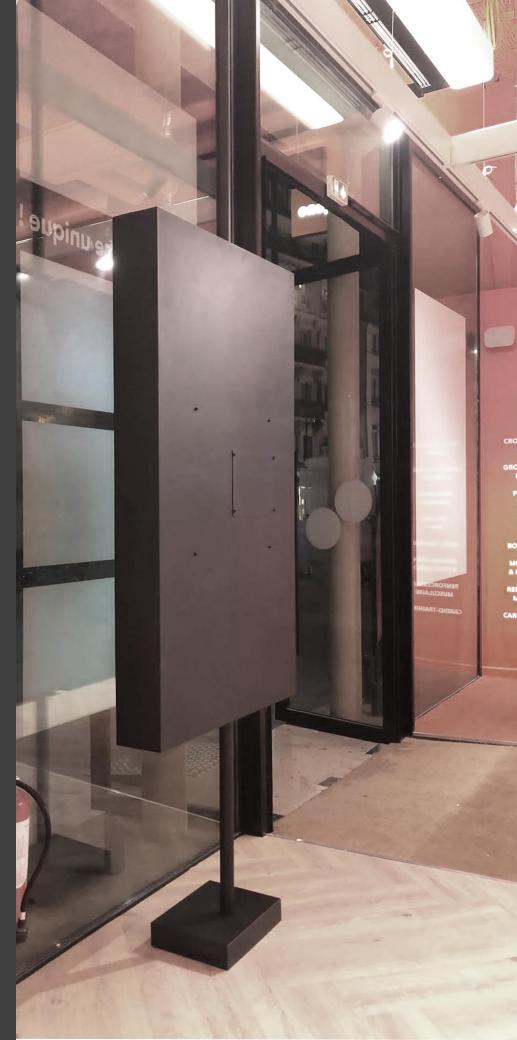

## FLOOR TO CEILING SOLUTION PROFESSIONAL DISPLAY SUPPORT

## POSSIBLE SCREEN DIMENSION

43 - 50 - 55 - 65 - 75

The OMB Floor to Ceiling Display Support allows you to put your professional screen virtually anywhere you like without using walls. The only requirement to place this product is a firm floor and a solid ceiling. Built with an attractive black metal finish, the mount provides a modern look. The cable management keeps everything organized.