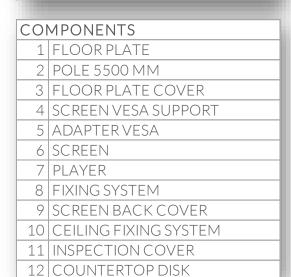

## POSSIBLE SCREEN DIMENSION

43 - 50 - 55 - 65 - 75

The OMB Floor to Ceiling Display Support allows you to put your professional screen virtually anywhere you like without using walls. The only requirement to place this product is a firm floor and a solid ceiling. Built with an attractive black metal finish, the mount provides a modern look. The cable management keeps everything organized.