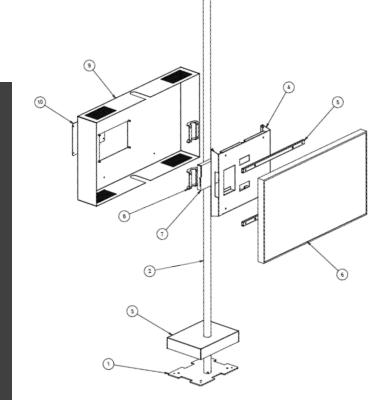

## POSSIBLE SCREEN DIMENSION

43 - 50 - 55 - 65 - 75

The OMB Floor to Ceiling Display Support allows you to put your professional screen virtually anywhere you like without using walls. The only requirement to place this product is a firm floor and a solid ceiling. Built with an attractive black metal finish, the mount provides a modern look. The cable management keeps everything organized.