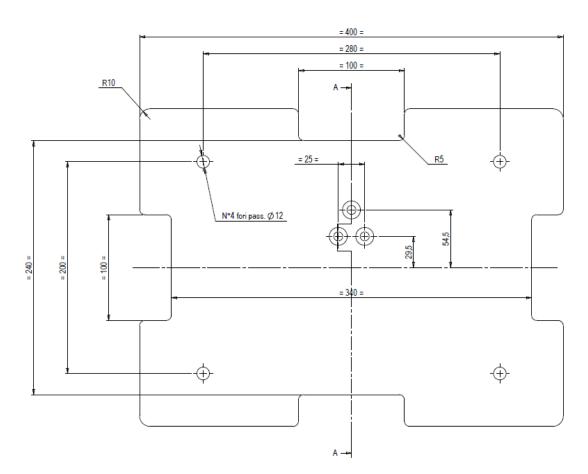

1

FLOOR BASE DIMENSION

OMB srl | Via Risorgimento, 25 | 38070 STENICO (TN) | ITALY Tel. +39 0465 771036 | omb@ombitaly.it | www.ombitaly.it