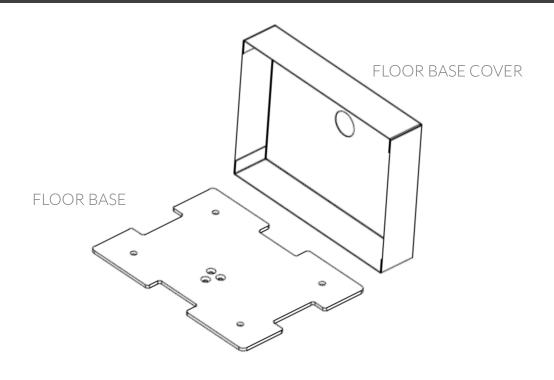

1

FLOOR BASE DIMENSION

OMB srl | Via Risorgimento, 25 | 38070 STENICO (TN) | ITALY Tel. +39 0465 771036 | omb@ombitaly.it | www.ombitaly.it