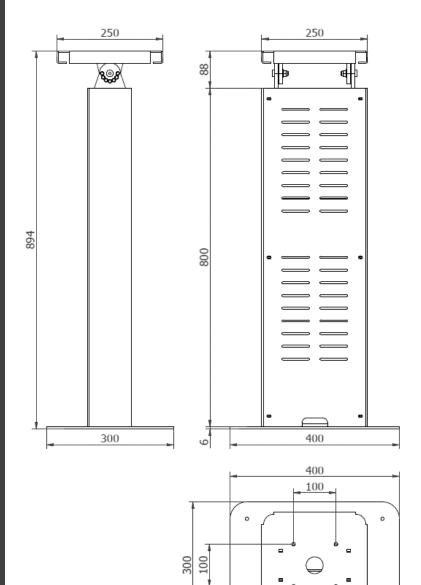

## MAIN FEATURES

VESA: 100x100
Black painted iron (RAL9005)
White painted iron (RAL9016)
Possibility to fix to the ground
Space inside the column to place a Player or NUC
Max screen dimension: from 22" to 32"
Max screen weight: 30Kg
Adjustable monitor angle