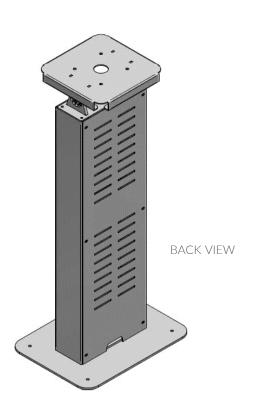

## MAIN FEATURES

VESA: 100x100
Black painted iron (RAL9005)
White painted iron (RAL9016)
Possibility to fix to the ground
Space inside the column to place a Player or NUC
Max screen dimension: from 22" to 32"
Max screen weight: 30Kg
Adjustable monitor angle