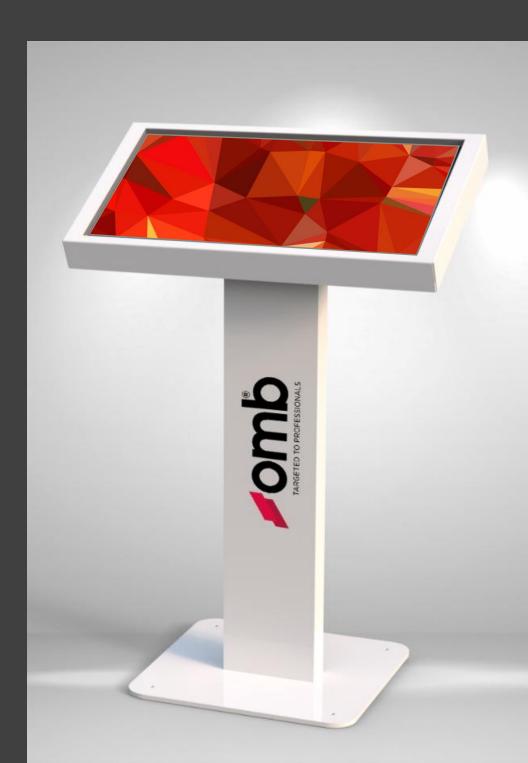

## LEGGIO SLIM PROFESSIONAL DISPLAY SUPPORT

TOTEM LEGGIO SLIM is the perfect solution fo wayfinding applications or simply to consult information through a screen.

The product is available in white or black. Inside it is possible to store a mini-PC. The inclination of screen is adjustable in order to facilitate the reading by the user.

The screen is directly connected to the VESA plate, but if necessary, it's possible to have a customized screen housing with or without protective glass.

MODEL NAME

LEGGIO SLIM

WARRANTY

5 years

## ADD YOUR LOGO ON IT

0

0

OMB srl | Via Risorgimento, 25 | 38070 STENICO (TN) | ITALY Tel. +39 0465 771036 | omb@ombitaly.it | www.ombitaly.it