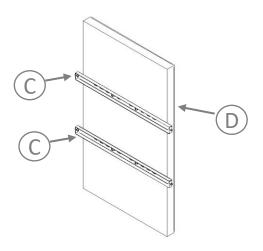

## ASSEMBLY PROCESS

Screw the two bars (C) into the holes on the back of the screen (D), use the screws supplied with the screen and follow the assembly instructions supplied with the screen itself.

Keep in mind that the position of the screen is only in portrait.