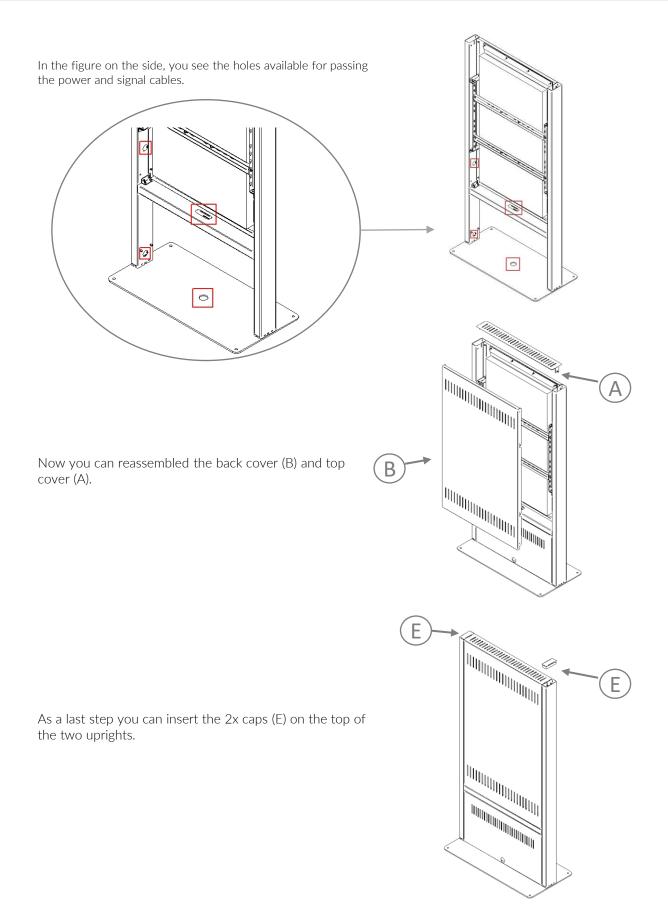

Once the screen is installed and centered, you can proceed with the wiring of the various power and signal cables (not included in the totem supply).

The front and back covers of the lower part of the Totem are removable. The front cover opens with the key, while the back cover slides off from bottom to top.

#### **DISASSEMBLY PROCESS**

Handle the parts you will disassemble with care to prevent scratches and damage to the painted metal parts.

- 1. Take off the top (A) fixed with two screws.
- 2. After removing the top (A), you can release the back cover (B) by lifting it slightly.
- 3. Extract the two horizontal crossbars (C) of the VESA support.

## **ASSEMBLY PROCESS**

OMB srl | via Risorgimento 25 | 38070 Stenico (TN) Tel. +39.0464.771036 | info@ombitaly.it | www.ombitaly.it