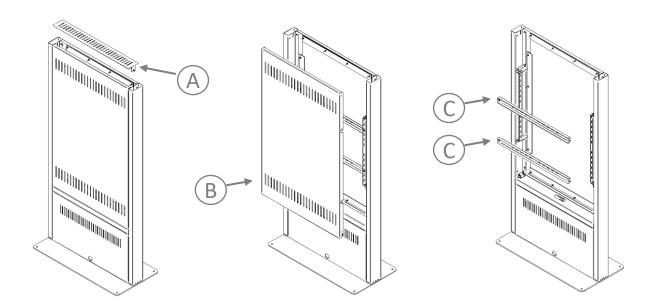

#### **DISASSEMBLY PROCESS**

Handle the parts you will disassemble with care to prevent scratches and damage to the painted metal parts.

- 1. Take off the top (A) fixed with two screws.
- 2. After removing the top (A), you can release the back cover (B) by lifting it slightly.
- 3. Extract the two horizontal crossbars (C) of the VESA support.