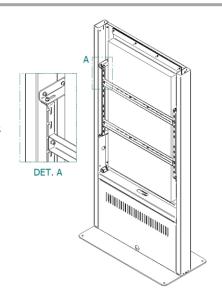

## **ASSEMBLY PROCESS**

Now it is possible to hook the monitor to the two side bars preassembled on the totem as shown in the figure.

Position the screen so that the visual portion of display matches the front cover window.

If looking at the front of the Totem you see a space between the metal structure and the screen, it is possible to move the screen towards/away by acting on the adjustment as shown in detail A of the figure.