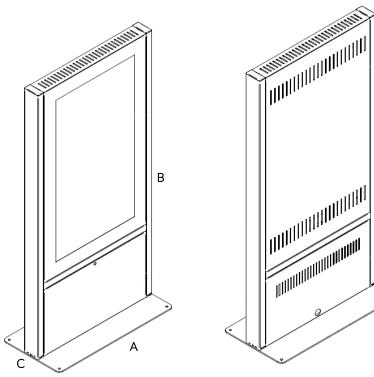

# INSTALLATION INSTRUCTIONS TOTEM ESSENTIAL

|            | TOTEM EXTERNAL DIMENSION (mm) |            |           | Freestanding Base dimension (mm) | Weight            |
|------------|-------------------------------|------------|-----------|----------------------------------|-------------------|
| Model name | Width (A)                     | Height (B) | Depth (C) | Width x Depth                    | Product<br>Weight |

| ESSENTIAL 55 | 995  | 1993 | 120 | 995x495  | 138 Kg |
|--------------|------|------|-----|----------|--------|
| ESSENTIAL 65 | 1250 | 2208 | 150 | 1250x495 | 169 Kg |

|            | SCREEN DIMENSION |          |                                  |                                                                   |                                                                   |                                                                    |
|------------|------------------|----------|----------------------------------|-------------------------------------------------------------------|-------------------------------------------------------------------|--------------------------------------------------------------------|
| Model name | Screen<br>Size   | max VESA | max screen<br>weight<br>capacity | Max Display<br>Depth if front<br>glass mounted<br>(without glass) | Max Display<br>Width if front<br>glass mounted<br>(without glass) | Max Display<br>Height if front<br>glass mounted<br>(without glass) |

| ESSENTIAL 55 | 55" | max 400x600 | 50 Kg | 80 (85) mm   | 725 (770) mm | 1260 (1295) mm |
|--------------|-----|-------------|-------|--------------|--------------|----------------|
| ESSENTIAL 65 | 65" | max 400x600 | 50 Kg | 100 (105) mm | 845 (890) mm | 1470 (1505) mm |