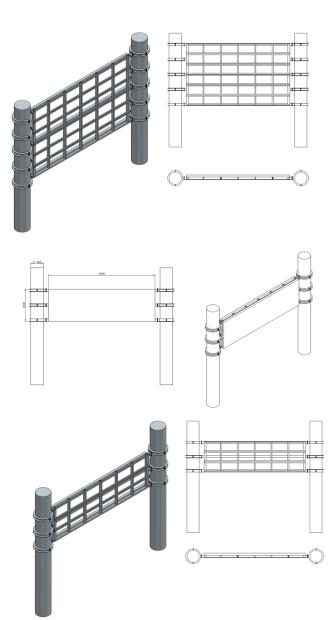

## dVLED OUTDOOR STRUCTURES PROFESSIONAL DISPLAY SUPPORT

The dvLED structures are customized based on the total size of the LED and the model/brand of tile used

The structure is produced with galvanized material and painted with primer plus black paint RAL9005

The structure is simple to install thanks to precise assembly instructions and allows adjustment of the X, Y and Z axes

A metal frame around the dvLED allows you to protect the edges of the LED and at the same time guarantee internal ventilation.

OMB has specific expertise in the development and production of outdoor digital billboard structures.

The maximum dimensions provided for this specific type of solutions are with a maximum height and width of 5 meters.