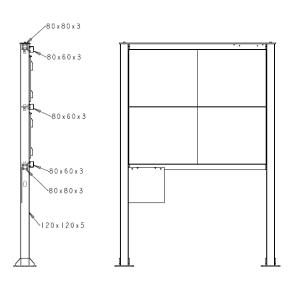

## dVLED OUTDOOR STRUCTURES PROFESSIONAL DISPLAY SUPPORT

The dvLED structures are customized based on the total size of the LED and the model/brand of tile used

The structure is produced with galvanized material and painted with primer plus black paint RAL9005

The structure is simple to install thanks to precise assembly instructions and allows adjustment of the X, Y and Z axes

A metal frame around the dvLED allows you to protect the edges of the LED and at the same time guarantee internal ventilation.