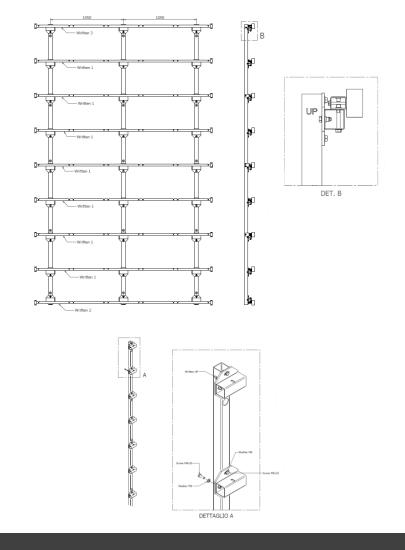

The structure is simple to install thanks to precise assembly instructions and allows adjustment of the X, Y and Z axes

A metal frame around the dvLED allows you to protect the edges of the LED and at the same time guarantee internal ventilation.