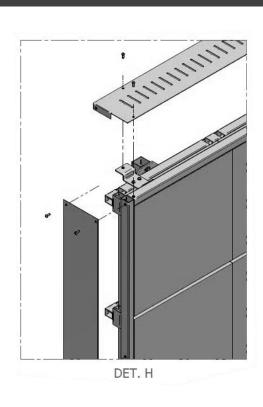

The structure is simple to install thanks to precise assembly instructions and allows adjustment of the X, Y and Z axes

A metal frame around the dvLED allows you to protect the edges of the LED and at the same time guarantee internal ventilation.