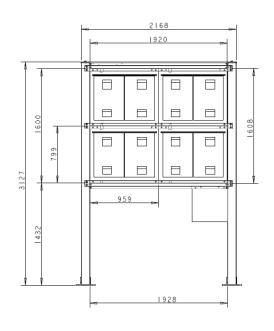

## dVLED OUTDOOR STRUCTURES PROFESSIONAL DISPLAY SUPPORT

The dvLED structures are customized based on the total size of the LED and the model/brand of tile used

The structure is produced with galvanized material and painted with primer plus black paint RAL9005

OMB has specific expertise in the development and production of outdoor digital billboard structures.

The maximum dimensions provided for this specific type of solutions are with a maximum height and width of 5 meters.