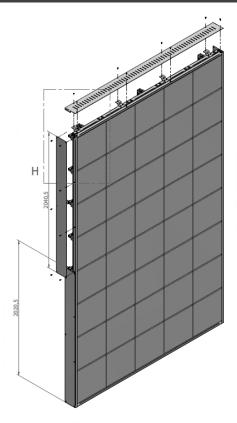

The structure is simple to install thanks to precise assembly instructions and allows adjustment of the X, Y and Z axes

A metal frame around the dvLED allows you to protect the edges of the LED and at the same time guarantee internal ventilation.

OMB has specific expertise in the development and production of outdoor digital billboard structures.

The maximum dimensions provided for this specific type of solutions are with a maximum height and width of 5 meters.