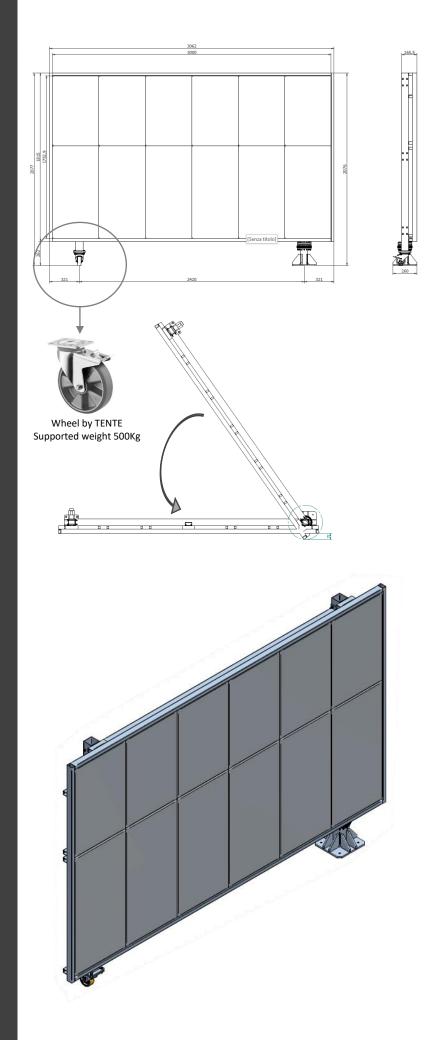

OMB specializes in complex structures, so it is possible to develop different shapes and sizes.

OMB provides all mounting instructions to facilitate the installation process.

Sometimes it is necessary to move the structure, for example for application in front of a shop window or for solutions close to the wall where it is necessary to guarantee accessibility to the rear.

In these particular situations, OMB provides a structure that rotates 90° on a pivot

OMB srl | Via Risorgimento, 25 | 38070 STENICO (TN) | ITALY Tel. +39 0465 771036 | <u>omb@ombitaly.it</u> | <u>www.ombitaly.it</u>