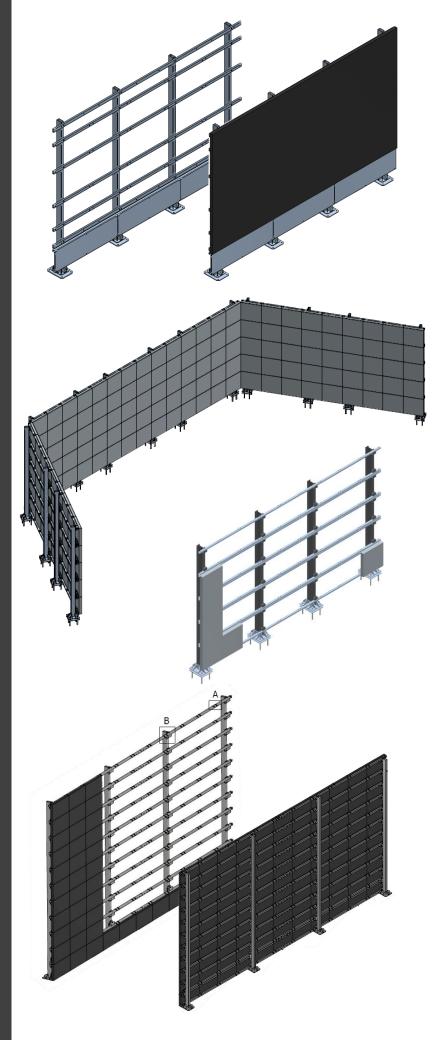

OMB specializes in complex structures, so it is possible to develop different shapes and sizes.

OMB provides all mounting instructions to facilitate the installation process.

Sometimes it is necessary to move the structure, for example for application in front of a shop window or for solutions close to the wall where it is necessary to guarantee accessibility to the rear.

In these particular situations, OMB provides a structure that rotates 90° on a pivot

OMB srl | Via Risorgimento, 25 | 38070 STENICO (TN) | ITALY Tel. +39 0465 771036 | <u>omb@ombitaly.it</u> | <u>www.ombitaly.it</u>