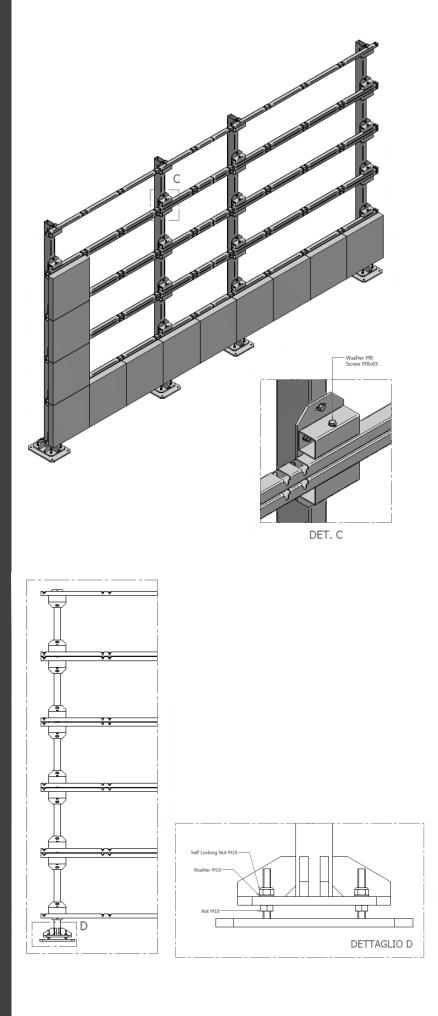

The main uprights have a double base to guarantee perfect alignment of the structure even in the presence of irregularities in the floor.

If necessary, metal covers can be created between the floor and the LED base line.