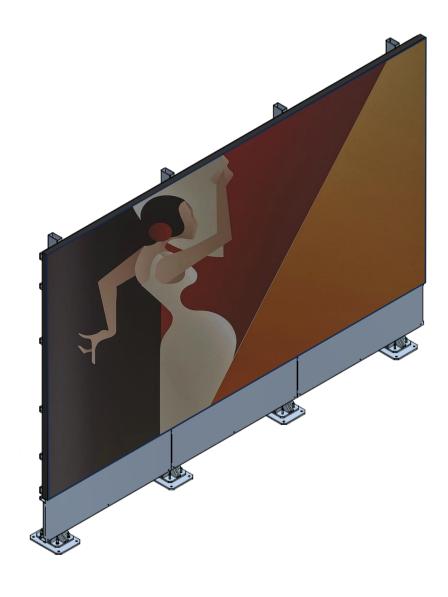

dvLED bolt down structures PROFESSIONAL DISPLAY SUPPORT

The dvLED structures are customized based on the total size of the LED and the model/brand of tile used

This solution is designed to guarantee perfect alignment of the LED tiles, thanks to the adjustments of the X, Y and Z axes.

OMB specializes in complex structures, so it is possible to develop different shapes and sizes.

OMB provides all mounting instructions to facilitate the installation process.

Sometimes it is necessary to move the structure, for example for application in front of a shop window or for solutions close to the wall where it is necessary to guarantee accessibility to the rear.