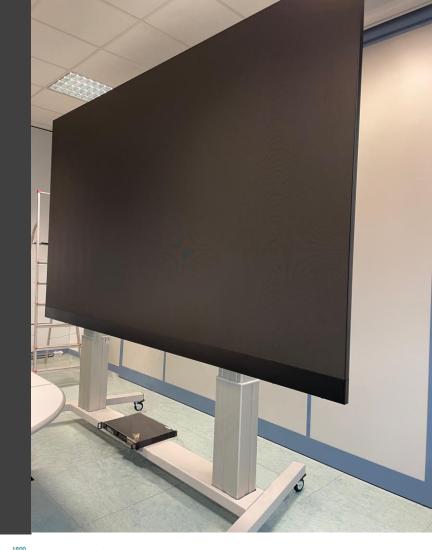

## D MOTORIZED TROLLEY PROFESSIONAL DISPLAY SUPPORT

Each structure is designed based on the customer's needs and the size of the individual LED tile.

The structure is made of two gray motorized columns, the base and support of the LEDwall can be black or gray upon customer request.

## There are two versions

- Version with double column with 500mm excursion to support LEDwall with a maximum weight of 250Kg – suitable for dvLED screen indicative dimension 90", 110" or 135".
- Version with double column with 660mm excursion to support LEDwall with a maximum weight of 500Kg – suitable for dvLED screen with indicative dimension 145", 165" or 220".