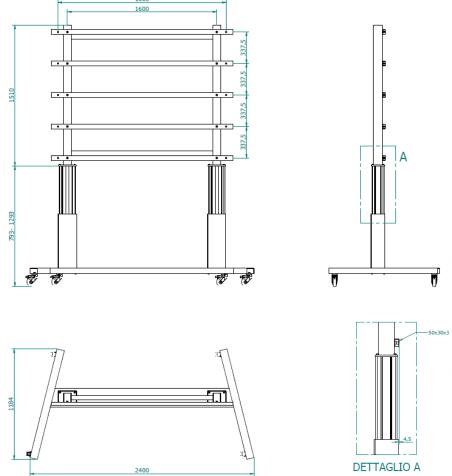

## D MOTORIZED TROLLEY PROFESSIONAL DISPLAY SUPPORT

Each structure is designed based on the customer's needs and the size of the individual LED tile.

The structure is made of two gray motorized columns, the base and support of the LEDwall can be black or gray upon customer request.

## There are two versions

- Version with double column with 500mm excursion to support LEDwall with a maximum weight of 250Kg – suitable for dvLED screen indicative dimension 90", 110" or 135".
- Version with double column with 660mm excursion to support LEDwall with a maximum weight of 500Kg – suitable for dvLED screen with indicative dimension 145", 165" or 220".