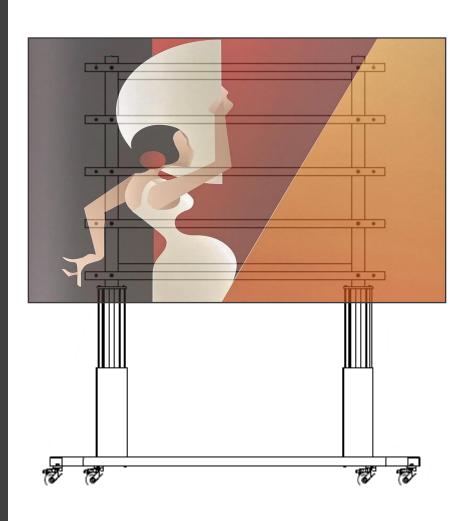

## D MOTORIZED TROLLEY PROFESSIONAL DISPLAY SUPPORT

Each structure is designed based on the customer's needs and the size of the individual LED tile.

The structure is made of two gray motorized columns, the base and support of the LEDwall can be black or gray upon customer request.

## There are two versions

- Version with double column with 500mm excursion to support LEDwall with a maximum weight of 250Kg – suitable for dvLED screen indicative dimension 90", 110" or 135".
- Version with double column with 660mm excursion to support LEDwall with a maximum weight of 500Kg – suitable for dvLED screen with indicative dimension 145", 165" or 220".