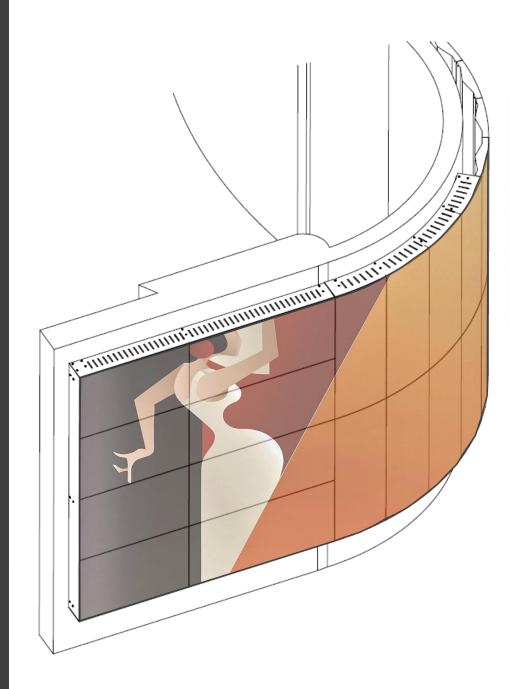

DROFESSIONAL DISPLAY SUPPORT CURVED

OMB has special skills in the development and production of LED mounting structures for curved walls.

Doesn't matter if the wall is concave or convex or a mix of these, OMB will find the right installation solution.

The structures are customized based on the total size and the individual LED tile.

These complex structures are made up of many components, but our assembly instructions will guide you step by step for correct installation.

When the complexity of the structure is too high, OMB can offer the pre-assembled structure

OMB srl | Via Risorgimento, 25 | 38070 STENICO (TN) | ITALY Tel. +39 0465 771036 | <u>omb@ombitaly.it</u> | <u>www.ombitaly.it</u>