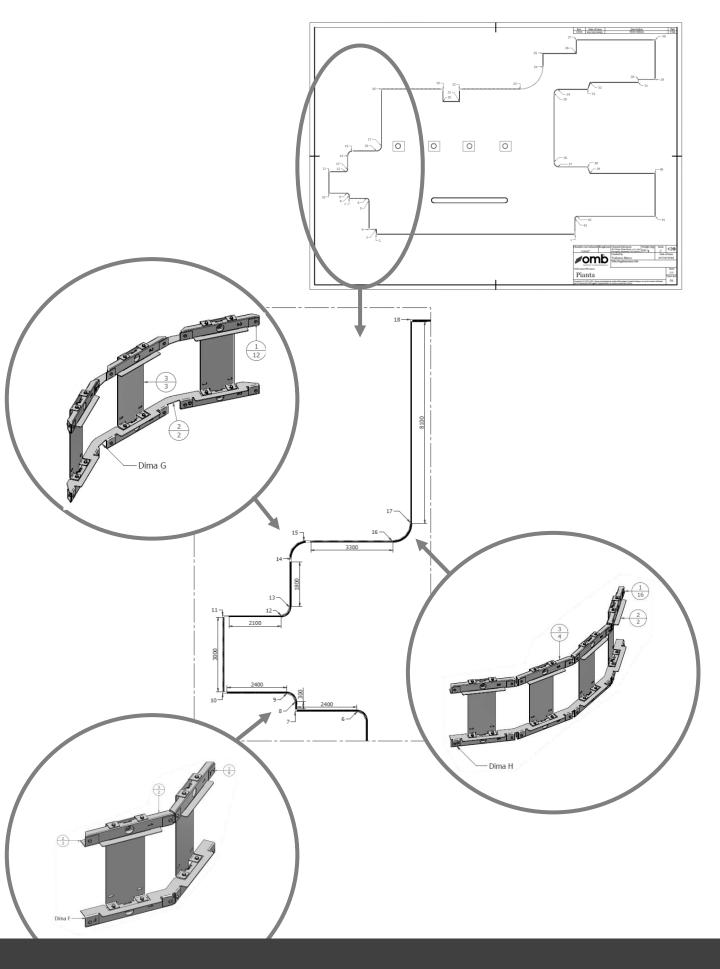

The structures are customized based on the total size and the individual LED tile.

These complex structures are made up of many components, but our assembly instructions will guide you step by step for correct installation.

When the complexity of the structure is too high, OMB can offer the pre-assembled structure

OMB srl | Via Risorgimento, 25 | 38070 STENICO (TN) | ITALY Tel. +39 0465 771036 | <u>omb@ombitaly.it</u> | <u>www.ombitaly.it</u>