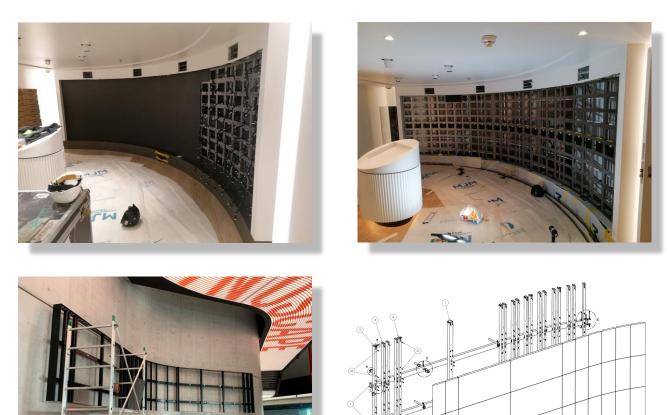

The structures are customized based on the total size and the individual LED tile.

These complex structures are made up of many components, but our assembly instructions will guide you step by step for correct installation.

When the complexity of the structure is too high, OMB can offer the pre-assembled structure

OMB srl | Via Risorgimento, 25 | 38070 STENICO (TN) | ITALY Tel. +39 0465 771036 | <u>omb@ombitaly.it</u> | <u>www.ombitaly.it</u>