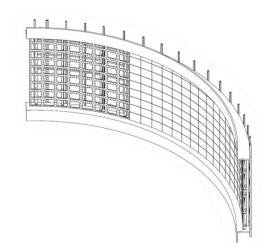

DROFESSIONAL DISPLAY SUPPORT CURVED

OMB has special skills in the development and production of LED mounting structures for curved walls.

Doesn't matter if the wall is concave or convex or a mix of these, OMB will find the right installation solution.

The structures are customized based on the total size and the individual LED tile.

These complex structures are made up of many components, but our assembly instructions will guide you step by step for correct installation.

When the complexity of the structure is too high, OMB can offer the pre-assembled structure

OMB srl | Via Risorgimento, 25 | 38070 STENICO (TN) | ITALY Tel. +39 0465 771036 | <u>omb@ombitaly.it</u> | <u>www.ombitaly.it</u>