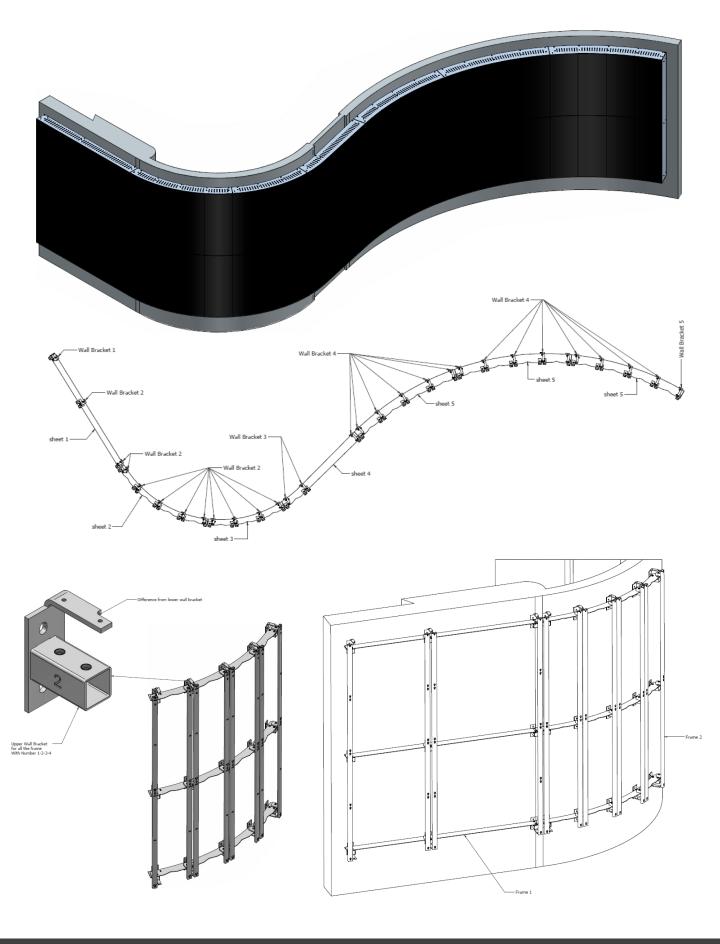

DROFESSIONAL DISPLAY SUPPORT CURVED

OMB has special skills in the development and production of LED mounting structures for curved walls.

Doesn't matter if the wall is concave or convex or a mix of these, OMB will find the right installation solution.

The structures are customized based on the total size and the individual LED tile.

These complex structures are made up of many components, but our assembly instructions will guide you step by step for correct installation.

When the complexity of the structure is too high, OMB can offer the pre-assembled structure

OMB srl | Via Risorgimento, 25 | 38070 STENICO (TN) | ITALY Tel. +39 0465 771036 | <u>omb@ombitaly.it</u> | <u>www.ombitaly.it</u>