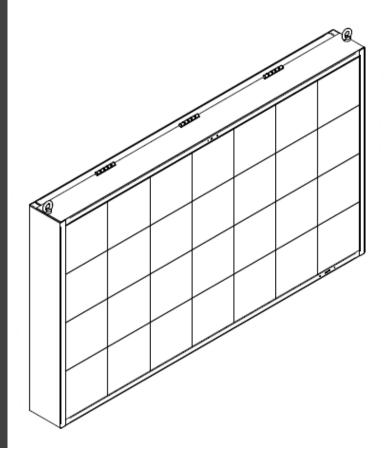

## dvLED OUTDOOR ENCLOSURE PROFESSIONAL DISPLAY SUPPORT

LED outdoor enclosures are usually installed in environments such as railway or marine stations, shopping centers or other places where it is necessary to have a large video surface and IP65 protection for all electrical components.

Each structure is designed based on the customer's needs and the size of the individual LED tile.

Depending on the need, access for maintenance can be from the front or the back. It can be equipped with an IP65 protected slot to house the electrical components

FRONT | SIDE VIEW

BACK VIEW