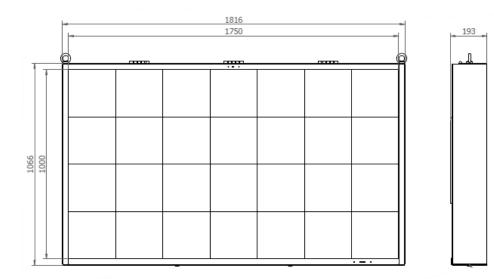

## dvLED OUTDOOR ENCLOSURE PROFESSIONAL DISPLAY SUPPORT



LED outdoor enclosures are usually installed in environments such as railway or marine stations, shopping centers or other places where it is necessary to have a large video surface and IP65 protection for all electrical components.

Each structure is designed based on the customer's needs and the size of the individual LED tile.

Depending on the need, access for maintenance can be from the front or the back. It can be equipped with an IP65 protected slot to house the electrical components







FRONT | SIDE VIEW

BACK VIEW

## Example of production





OMB srl | Via Risorgimento, 25 | 38070 STENICO (TN) | ITALY Tel. +39 0465 771036 | <u>omb@ombitaly.it</u> | <u>www.ombitaly.it</u>