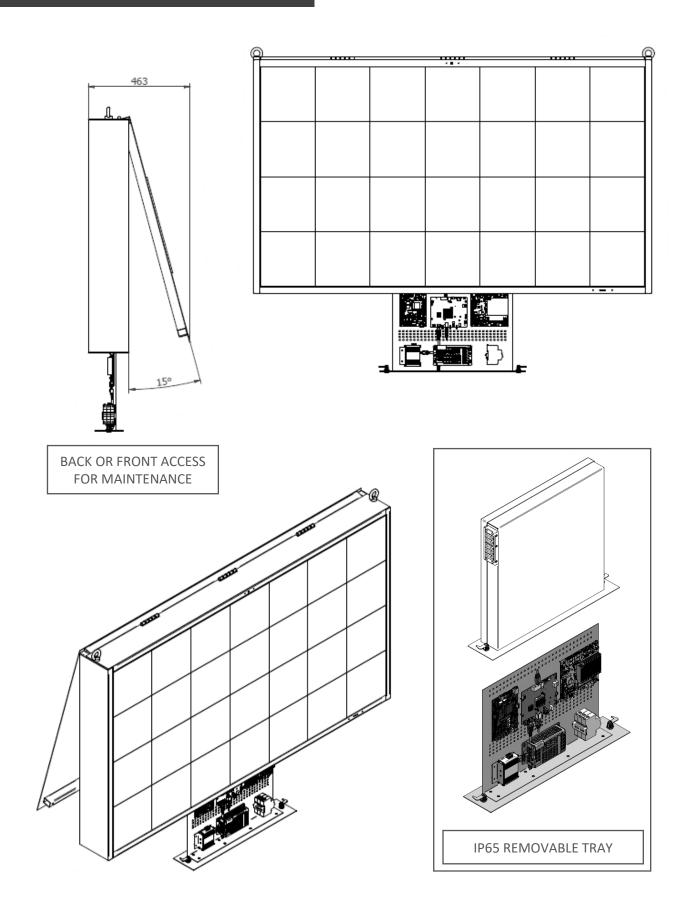

## dvLED OUTDOOR ENCLOSURE PROFESSIONAL DISPLAY SUPPORT

LED outdoor enclosures are usually installed in environments such as railway or marine stations, shopping centers or other places where it is necessary to have a large video surface and IP65 protection for all electrical components.

Each structure is designed based on the customer's needs and the size of the individual LED tile.

Depending on the need, access for maintenance can be from the front or the back. It can be equipped with an IP65 protected slot to house the electrical components

FRONT | SIDE VIEW

BACK VIEW