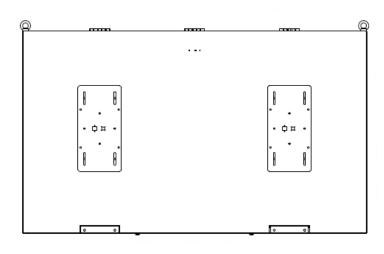

Each structure is designed based on the customer's needs and the size of the individual LED tile.

Depending on the need, access for maintenance can be from the front or the back. It can be equipped with an IP65 protected slot to house the electrical components

FRONT | SIDE VIEW

BACK VIEW