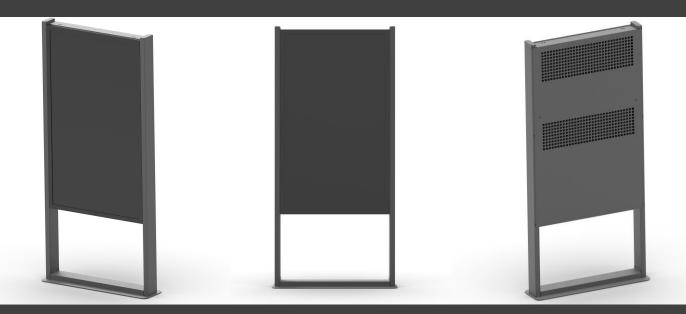

PORTAL FRAME can be equipped with an electrical panel that includes a box with Power strip, switch magnetothermic, space for player, fan and thermostat.

The power box is positioned under the screen as shown in the images below