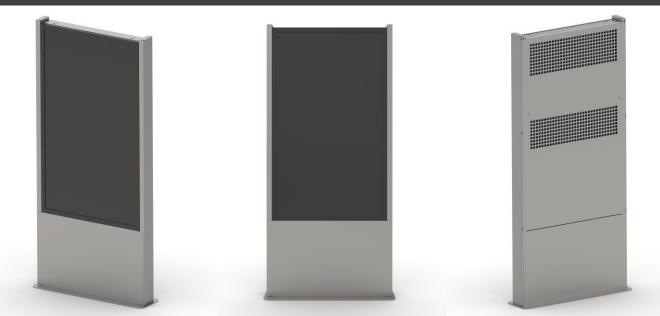

PORTAL FRAME can be equipped with an electrical panel that includes a box with Power strip, switch magnetothermic, space for player, fan and thermostat.

The power box is positioned under the screen as shown in the images below