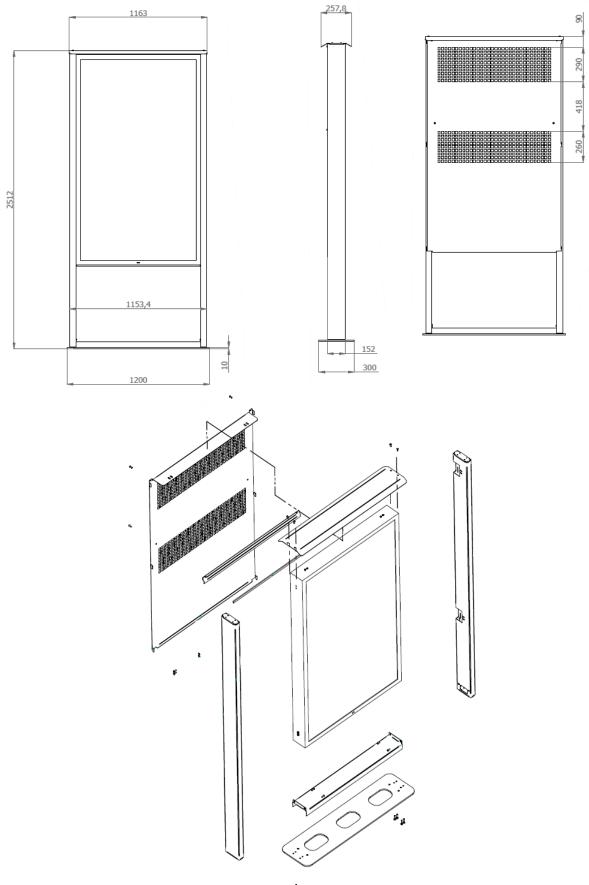

It is available in black or white and designed specifically for screen SAMSUNG OH series or LG XE4F series.

Cable passage from the base through the side uprights.

The structure must be fixed to the concrete plinth.

## PORTAL FRAME SAMSUNG OH75

OMB srl <u>www.ombitaly.it</u>