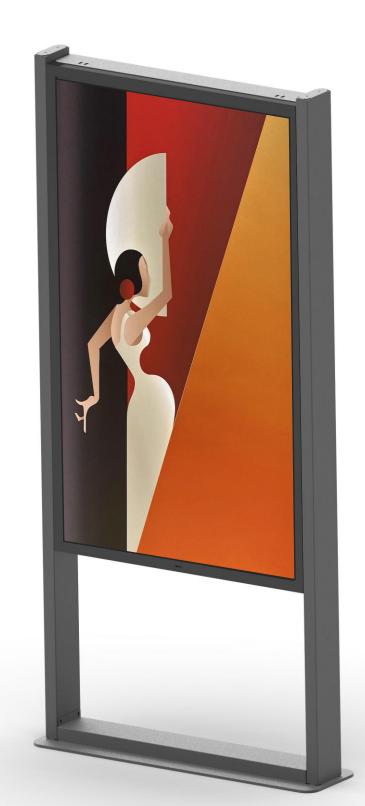

## PORTAL FRAME for SAMSUNG OH SERIE OF LG XE4F SERIE PROFESSIONAL DISPLAY SUPPORT

PORTAL FRAME for OUTDOOR SCREEN is a perfect solution for digital signage outdoor applications to be positioned in any site where information needs to be displayed.

It is available in black or white and designed specifically for screen SAMSUNG OH series or LG XE4F series.

Cable passage from the base through the side uprights.

The structure must be fixed to the concrete plinth.