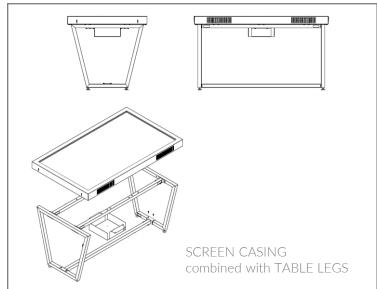

Its purpose is to create a more attractive aesthetic for the screen and cover the various connection cables.

It is perfect to be combined with others OMB products like LEGGIO or TABLE LEGS.

Landscape or portrait? SCREEN CASING can be used both in landscape and portrait orientation, simply choose when mounting.