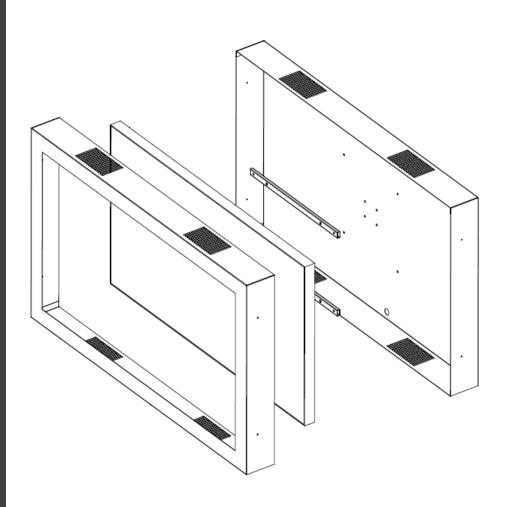

## SCREEN CASING PROFESSIONAL DISPLAY SUPPORT

SCREEN CASING is a metal enclosure for screen with dimensions from 32 to 65".

SCREEN CASING gives a simple and stylish solution for installation in retail stores, office lobby or hotel lobby.

Its purpose is to create a more attractive aesthetic for the screen and cover the various connection cables.

It is perfect to be combined with others OMB products like LEGGIO or TABLE LEGS.

Landscape or portrait? SCREEN CASING can be used both in landscape and portrait orientation, simply choose when mounting.

Change your colour SCREEN CASING can be supplied in Black (RAL9005), Grey (RAL9006) or White (RAL9016). Do you prefer others colours? No problem we can do it.