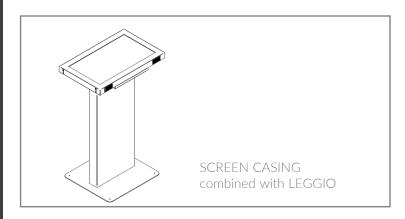

Its purpose is to create a more attractive aesthetic for the screen and cover the various connection cables.

It is perfect to be combined with others OMB products like LEGGIO or TABLE LEGS.

Landscape or portrait? SCREEN CASING can be used both in landscape and portrait orientation, simply choose when mounting.