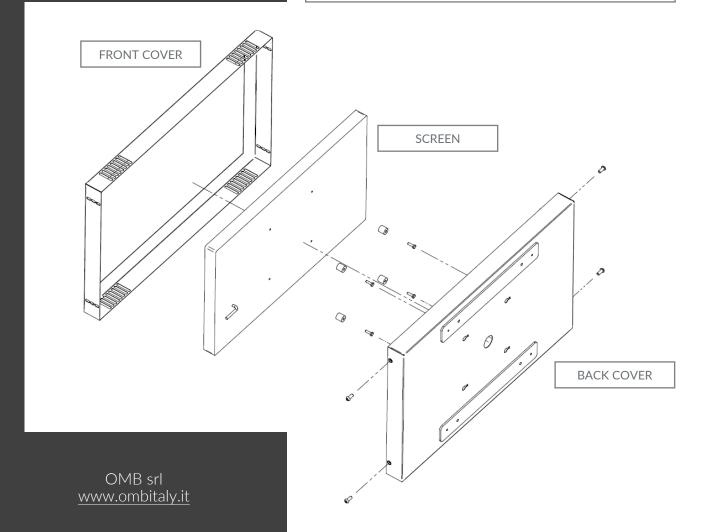

## SCREEN CASING PROFESSIONAL DISPLAY SUPPORT

SCREEN CASING is a metal enclosure for screen with dimensions from 32 to 65".

SCREEN CASING gives a simple and stylish solution for installation in retail stores, office lobby or hotel lobby.

Its purpose is to create a more attractive aesthetic for the screen and cover the various connection cables.

It is perfect to be combined with others OMB products like LEGGIO or TABLE LEGS.

Landscape or portrait? SCREEN CASING can be used both in landscape and portrait orientation, simply choose when mounting.