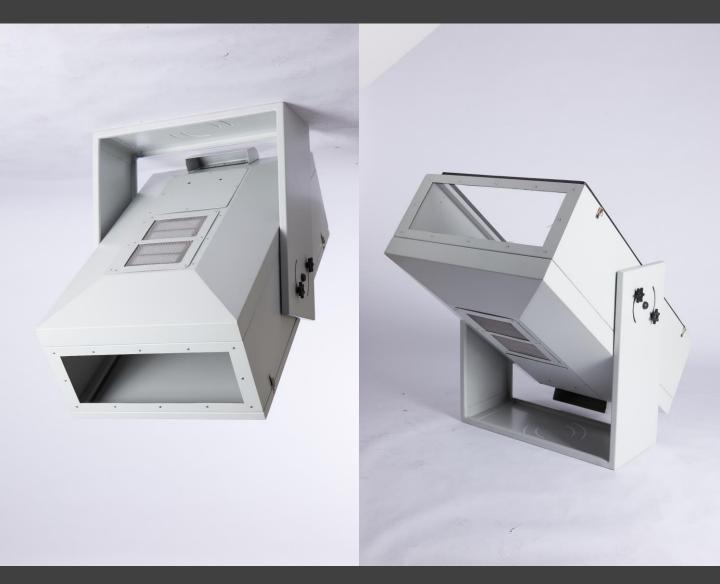

### OUTDOOR PJ ENCLOSURE

Install any projector 24/7 outdoor!

OMB PROJECTOR ENCLOSURE is an outdoor enclosure for permanent installation of large format video projectors in any climate, for video mapping, outdoor attractions, advertising and outdoor movies.

## OUTDOOR PJ ENCLOSURE

The PROJECTOR ENCLOSURE can be designed for different types of installation: portrait, landscape, stacking of projectors, ultra-short throws projector, specific brackets for the installation site and much more.