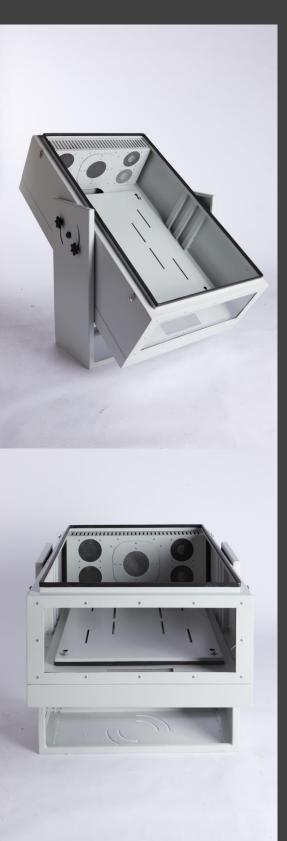

### OUTDOOR PJ ENCLOSURE

Install any projector 24/7 outdoor!

OMB PROJECTOR ENCLOSURE is an outdoor enclosure for permanent installation of large format video projectors in any climate, for video mapping, outdoor attractions, advertising and outdoor movies.

## OUTDOOR PJ ENCLOSURE

The PROJECTOR ENCLOSURE can be designed for different types of installation: portrait, landscape, stacking of projectors, ultra-short throws projector, specific brackets for the installation site and much more.