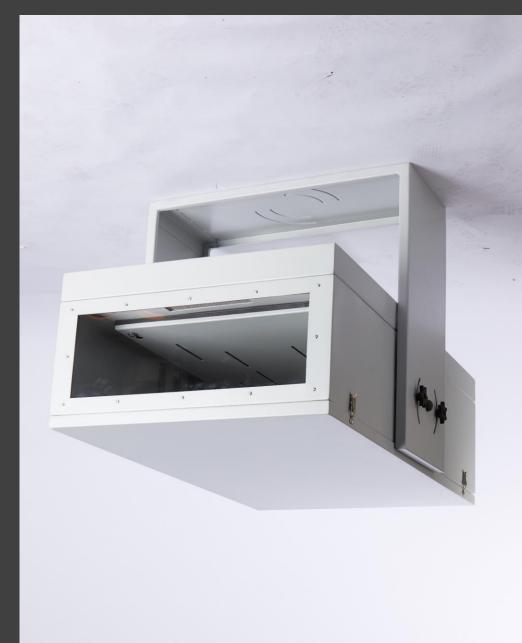

### OUTDOOR PJ ENCLOSURE

Install any projector 24/7 outdoor!

OMB PROJECTOR ENCLOSURE is an outdoor enclosure for permanent installation of large format video projectors in any climate, for video mapping, outdoor attractions, advertising and outdoor movies.

## OUTDOOR PJ ENCLOSURE

The PROJECTOR ENCLOSURE can be designed for different types of installation: portrait, landscape, stacking of projectors, ultra-short throws projector, specific brackets for the installation site and much more.