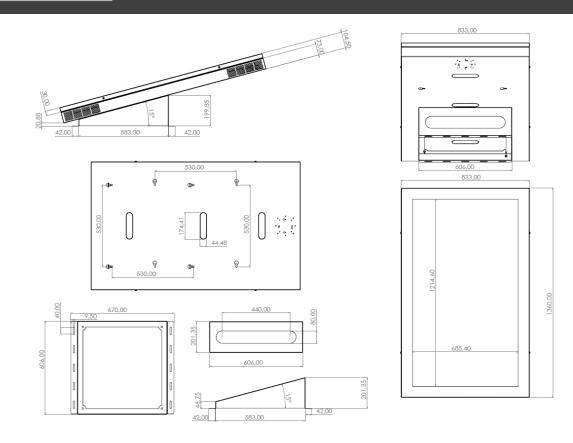

## MAIN FEATURES

- Placement: Wall
- Screen position
  - Portrait
    - Landscape
- VESA
- THE WALL 32, 43
- 200, 300, 400
- THE WALL 55, 65, 75
  - 200, 300, 400, 400X600
- Maximum screen dimension:
  - 32": 728x438x75mm
  - 43": 1000x580x75mm
  - 55": 1254x724x75mm
- Standard colour
  - Black RAL9005
  - White RAL9016
- Made in Italy

Protective Glass

OMB srl www.ombitaly.it

THE WALL INDOOR 55