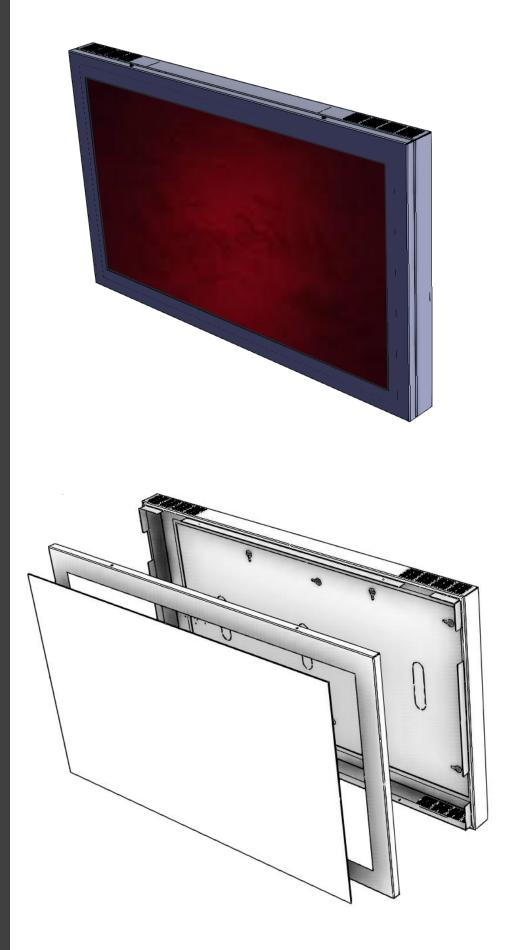

# THE WALL INDOOR ENCLOSURE PROFESSIONAL DISPLAY SUPPORT

THE WALL INDOOR is an excellent choice for the lobby, stairway, next to the elevators - or anywhere the public should be met with information or engaging messages. A perfect way to show the list of tenants in a corporate or residential building. The display will be covered from all sides.

Protective Glass

OMB srl www.ombitaly.it

THE WALL INDOOR 55