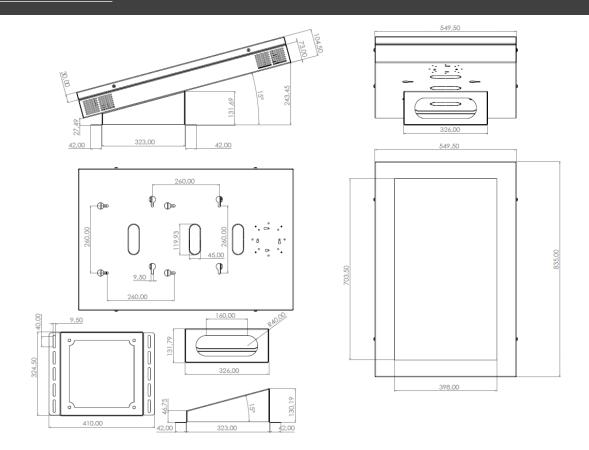

## MAIN FEATURES

- Placement: Wall
- Screen position
  - Portrait
    - Landscape
- VESA
- THE WALL 32, 43
- 200, 300, 400
- THE WALL 55, 65, 75
  - 200, 300, 400, 400X600
- Maximum screen dimension:
  - 32": 728x438x75mm
  - 43": 1000x580x75mm
  - 55": 1254x724x75mm
- Standard colour
  - Black RAL9005
  - White RAL9016
- Made in Italy

# THE WALL INDOOR 43

OMB srl | Via Risorgimento, 25 | 38070 STENICO (TN) | ITALY Tel. +39 0465 771036 | <u>omb@ombitaly.it</u> | <u>www.ombitaly.it</u>