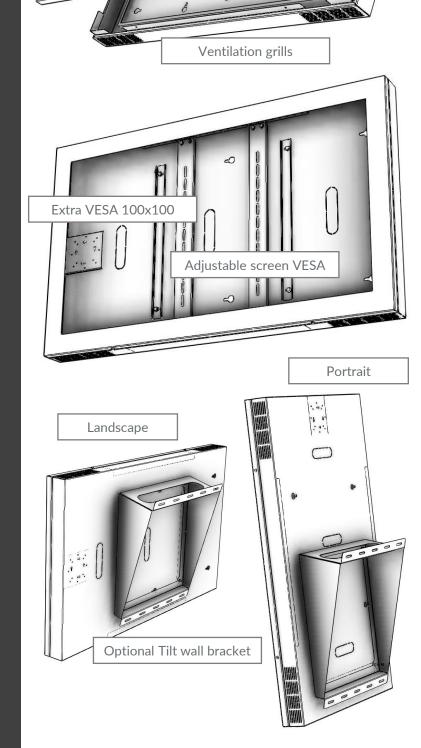

Landscape or portrait? OMB THE WALL can be used both in landscape and portrait orientation, simply choose when mounting.

THE WALL INDOOR is available for different monitor sizes from 32" to 75".

Optional tilt wall bracket In some cases it is necessary to tilt the screen to increase visibility. THE WALL can be combined with the 15° tilted bracket

## MAIN FEATURES

- Placement: Wall
- Screen position
  - Portrait
    - Landscape
- VESA
- THE WALL 32, 43
- 200, 300, 400
- THE WALL 55, 65, 75
  - 200, 300, 400, 400X600
- Maximum screen dimension:
  - 32": 728x438x75mm
  - 43": 1000x580x75mm
  - 55": 1254x724x75mm
- Standard colour
  - Black RAL9005
  - White RAL9016
- Made in Italy