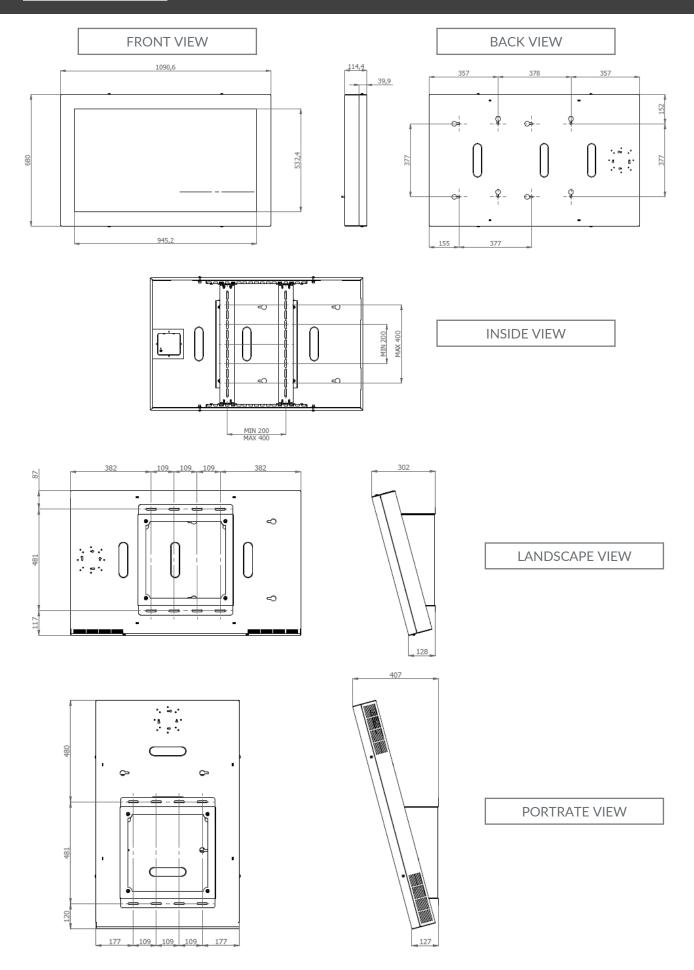

# THE WALL INDOOR 43

OMB srl | Via Risorgimento, 25 | 38070 STENICO (TN) | ITALY Tel. +39 0465 771036 | <u>omb@ombitaly.it</u> | <u>www.ombitaly.it</u>