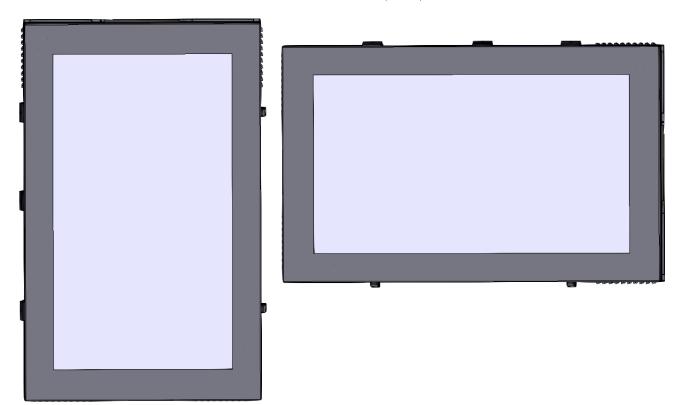

Designed to be customized

These monitor housings are custom made according the used model and type of screen.

It is create to be used in both portrait or landscape modes and it is suitable for high-brightness screens from 32" to 75".

# THE WALL OUTDOOR 50/55

THE WALL OUTDOOR 43/46

THE WALL enclosure can be used in landscape or portrait