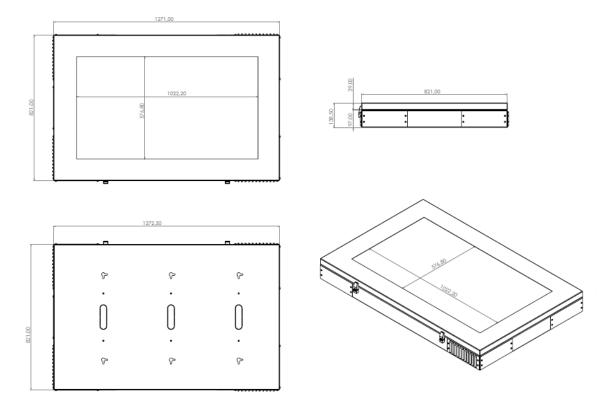

# THE WALL OUTDOOR 50/55

THE WALL OUTDOOR 43/46

THE WALL enclosure can be used in landscape or portrait