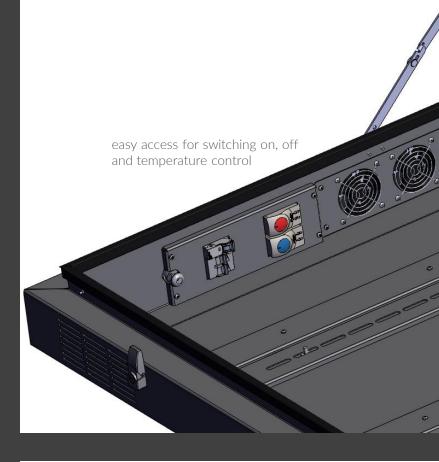

### MAIN FEATURES

- 5mm anti-vandalism laminated glass
- Security locks
- Weatherproof enclosure: IP65
- Air filtration for a protection in all kind of environments
- Optimized ventilation for high brightness screens
- Heating with temperature control by thermostat