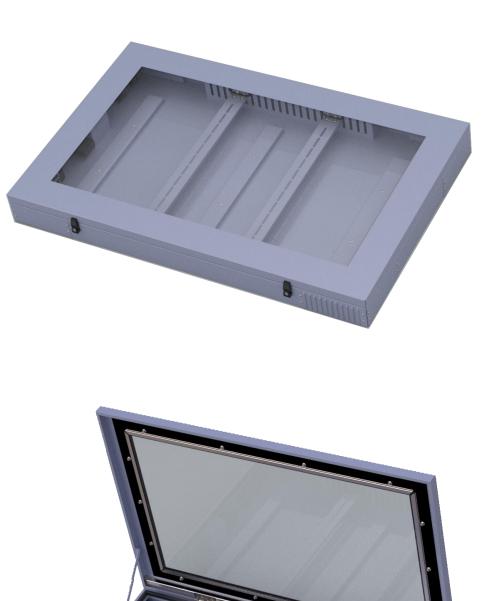

# THE WALL OUTDOOR ENCLOSURE PROFESSIONAL DISPLAY SUPPORT

THE WALL is an Outdoor Wall Enclosure perfect for digital signage application.

THE WALL ensures that a large screen can be installed indoor/outdoor 24/7. An a well thought out ventilation/ cooling system and optimal accessibility of the screen ensure a very efficient compact housing.

Designed to be customized

These monitor housings are custom made according the used model and type of screen.

It is create to be used in both portrait or landscape modes and it is suitable for high-brightness screens from 32" to 75".

### MAIN FEATURES

- 5mm anti-vandalism laminated glass
- Security locks
- Weatherproof enclosure: IP65
- Air filtration for a protection in all kind of environments
- Optimized ventilation for high brightness screens
- Heating with temperature control by thermostat