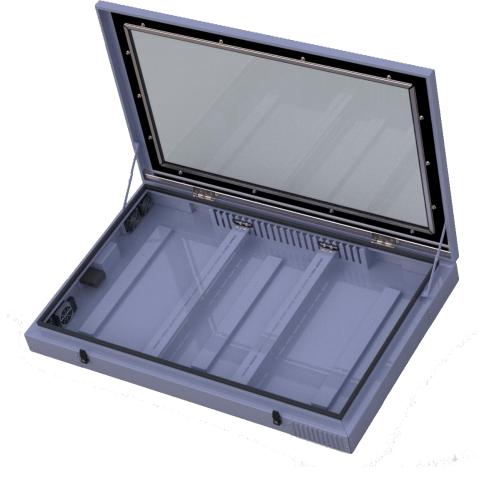

# THE WALL OUTDOOR ENCLOSURE PROFESSIONAL DISPLAY SUPPORT

THE WALL is an Outdoor Wall Enclosure perfect for digital signage application.

THE WALL ensures that a large screen can be installed indoor/outdoor 24/7. An a well thought out ventilation/ cooling system and optimal accessibility of the screen ensure a very efficient compact housing.

Designed to be customized

These monitor housings are custom made according the used model and type of screen.

It is create to be used in both portrait or landscape modes and it is suitable for high-brightness screens from 32" to 75".

### MAIN FEATURES

- 5mm anti-vandalism laminated glass
- Security locks
- Weatherproof enclosure: IP65
- Air filtration for a protection in all kind of environments
- Optimized ventilation for high brightness screens
- Heating with temperature control by thermostat