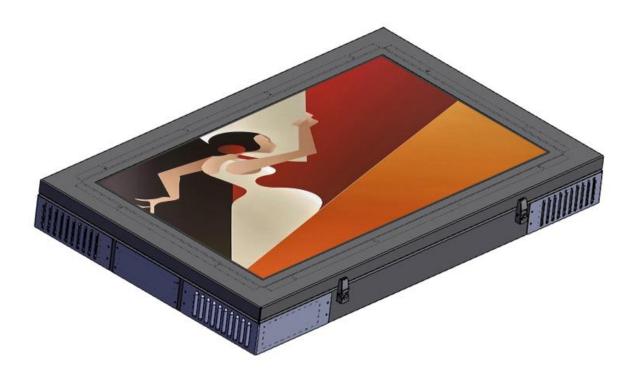

# THE WALL OUTDOOR ENCLOSURE PROFESSIONAL DISPLAY SUPPORT

THE WALL is an Outdoor Wall Enclosure perfect for digital signage application.

THE WALL ensures that a large screen can be installed indoor/outdoor 24/7. An a well thought out ventilation/ cooling system and optimal accessibility of the screen ensure a very efficient compact housing.

### MAIN FEATURES

- 5mm anti-vandalism laminated glass
- Security locks
- Weatherproof enclosure: IP65
- Air filtration for a protection in all kind of environments
- Optimized ventilation for high brightness screens
- Heating with temperature control by thermostat