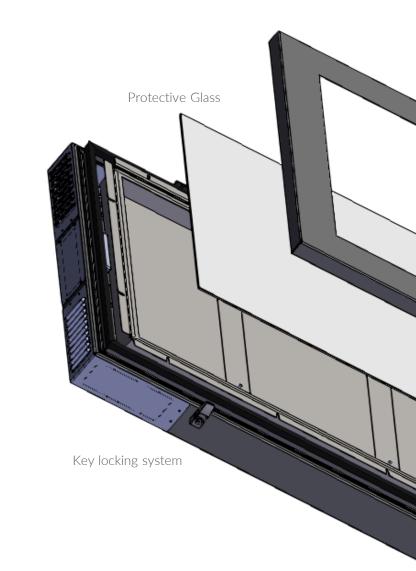

### MAIN FEATURES

- 5mm anti-vandalism laminated glass
- Security locks
- Weatherproof enclosure: IP65
- Air filtration for a protection in all kind of environments
- Optimized ventilation for high brightness screens
- Heating with temperature control by thermostat