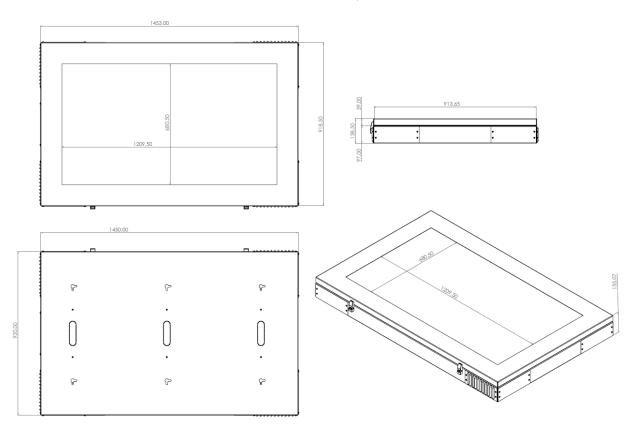

# THE WALL OUTDOOR 50/55

THE WALL OUTDOOR 43/46

THE WALL enclosure can be used in landscape or portrait