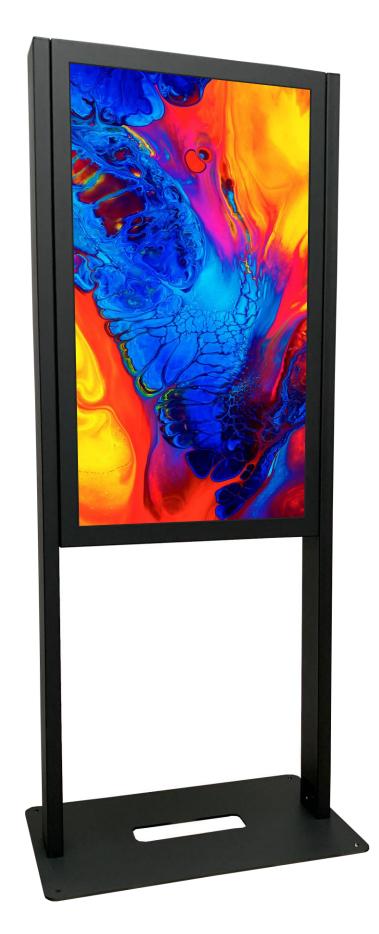

## WINDOW GATE 49 & 55 PROFESSIONAL DISPLAY SUPPORT

View without cover

WINDOW GATE is a perfect solution for digital signage applications to be positioned in front of a shop window or in any site where information needs to be displayed.