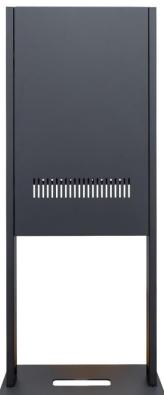

## WINDOW GATE 49 & 55 PROFESSIONAL DISPLAY SUPPORT







View without cover









WINDOW GATE is a perfect solution for digital signage applications to be positioned in front of a shop window or in any site where information needs to be displayed.

The solution can be equipped with a optional cover on the front and on the back of the screen.

WINDOW GATE is available in black or white and for monitors from 43" to 75".



## VIEW WITH OPTIONAL BACK COVER



OMB srl www.ombitaly.it WINDOW GATE is a perfect solution for digital signage applications to be positioned in front of a shop window or in any site where information needs to be displayed.

The solution can be equipped with a optional cover on the front and on the back of the screen.

WINDOW GATE is available in black or white and for monitors from 43" to 75".

## WINDOW GATE 49



## VIEW WITH OPTIONAL BACK COVE