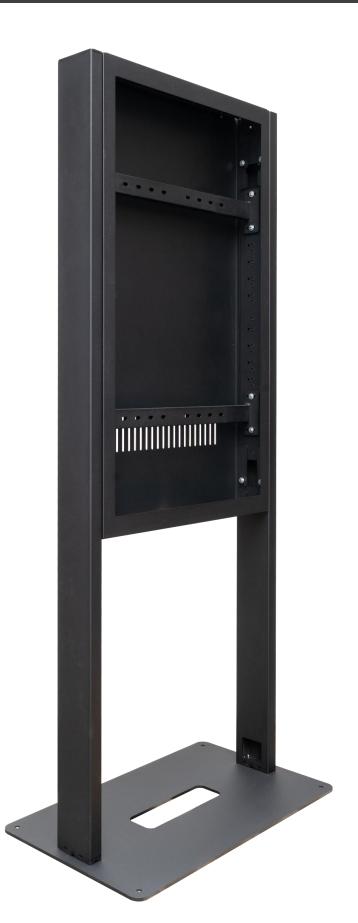

## WINDOW GATE 49 & 55 PROFESSIONAL DISPLAY SUPPORT

View without cover

WINDOW GATE is a perfect solution for digital signage applications to be positioned in front of a shop window or in any site where information needs to be displayed.

The solution can be equipped with a optional cover on the front and on the back of the screen.

WINDOW GATE is available in black or white and for monitors from 43" to 75".