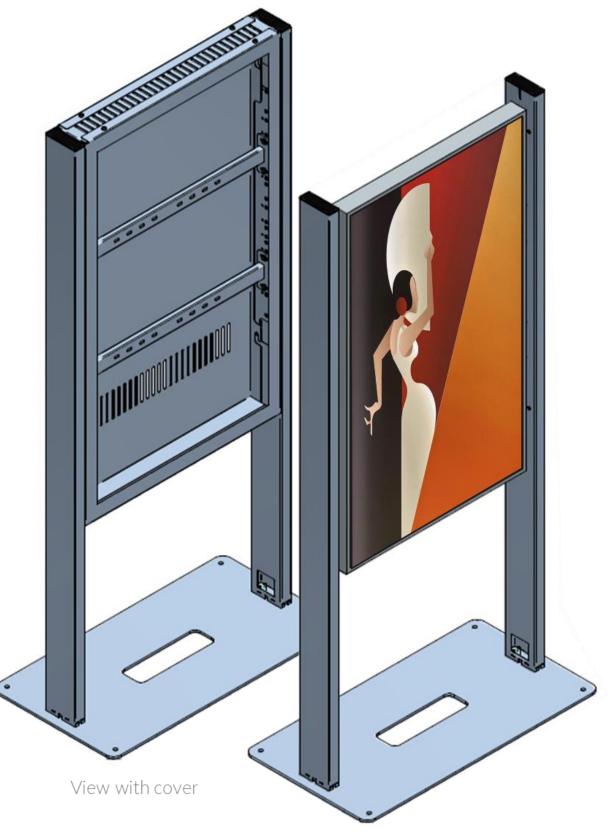

The solution can be equipped with a optional cover on the front and on the back of the screen.

WINDOW GATE is available in black or white and for monitors from 43" to 75".

## VIEW WITH OPTIONAL BACK COVER

OMB srl www.ombitaly.it WINDOW GATE is a perfect solution for digital signage applications to be positioned in front of a shop window or in any site where information needs to be displayed.