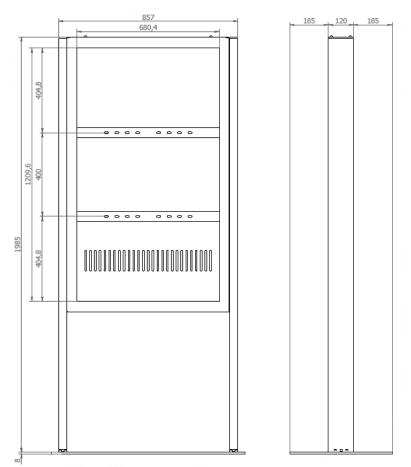

## WINDOW GATE 49 & 55 PROFESSIONAL DISPLAY SUPPORT







View without cover









WINDOW GATE is a perfect solution for digital signage applications to be positioned in front of a shop window or in any site where information needs to be displayed.

The solution can be equipped with a optional cover on the front and on the back of the screen.

WINDOW GATE is available in black or white and for monitors from 43" to 75".



## VIEW WITH OPTIONAL BACK COVER



OMB srl www.ombitaly.it WINDOW GATE is a perfect solution for digital signage applications to be positioned in front of a shop window or in any site where information needs to be displayed.

The solution can be equipped with a optional cover on the front and on the back of the screen.

WINDOW GATE is available in black or white and for monitors from 43" to 75".

## WINDOW GATE 49



## VIEW WITH OPTIONAL BACK COVER



OMB srl www.ombitaly.it