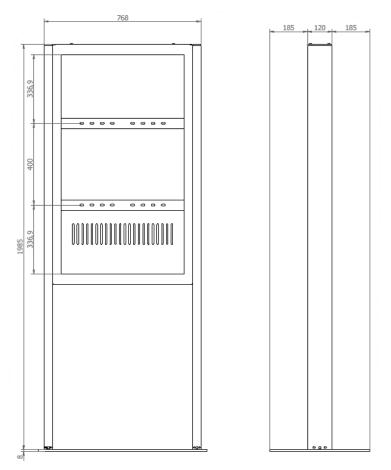

WINDOW GATE is a perfect solution for digital signage applications to be positioned in front of a shop window or in any site where information needs to be displayed.

The solution can be equipped with a optional cover on the front and on the back of the screen.

WINDOW GATE is available in black or white and for monitors from 43" to 75".



## VIEW WITH OPTIONAL BACK COVER



OMB srl www.ombitaly.it WINDOW GATE is a perfect solution for digital signage applications to be positioned in front of a shop window or in any site where information needs to be displayed.

The solution can be equipped with a optional cover on the front and on the back of the screen.

WINDOW GATE is available in black or white and for monitors from 43" to 75".

## WINDOW GATE 49



## VIEW WITH OPTIONAL BACK COVER



OMB srl www.ombitaly.it