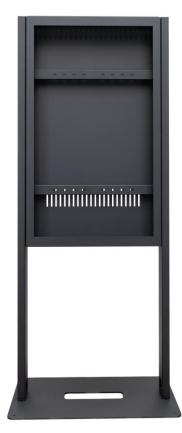

## WINDOW GATE 49 & 55 PROFESSIONAL DISPLAY SUPPORT







View without cover









WINDOW GATE is a perfect solution for digital signage applications to be positioned in front of a shop window or in any site where information needs to be displayed.

The solution can be equipped with a optional cover on the front and on the back of the screen.

WINDOW GATE is available in black or white and for monitors from 43" to 75".



## VIEW WITH OPTIONAL BACK COVER



OMB srl www.ombitaly.it WINDOW GATE is a perfect solution for digital signage applications to be positioned in front of a shop window or in any site where information needs to be displayed.

The solution can be equipped with a optional cover on the front and on the back of the screen.

WINDOW GATE is available in black or white and for monitors from 43" to 75".

## WINDOW GATE 49



## VIEW WITH OPTIONAL BACK CO