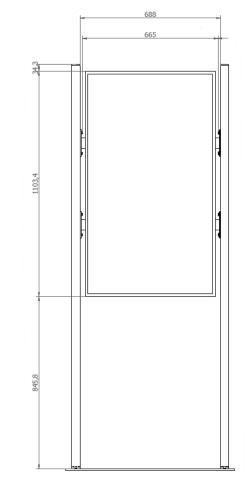

## WINDOW GATE 49 & 55 PROFESSIONAL DISPLAY SUPPORT

View without cover

WINDOW GATE is a perfect solution for digital signage applications to be positioned in front of a shop window or in any site where information needs to be displayed.