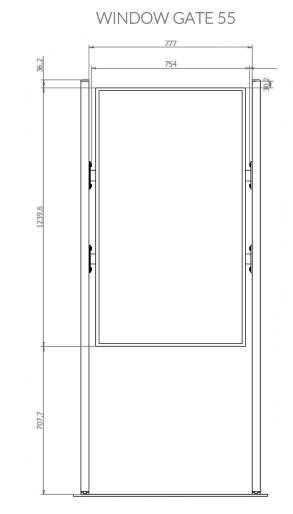

## WINDOW GATE 49 & 55 PROFESSIONAL DISPLAY SUPPORT

View without cover

WINDOW GATE is a perfect solution for digital signage applications to be positioned in front of a shop window or in any site where information needs to be displayed.