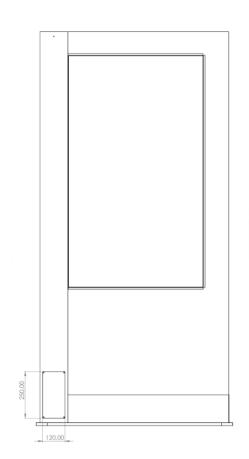

TOTEM FLAG is available for 55" monitors, including touch screens.

The base is self-supporting but can be fixed to the ground.

Cable management is inside the side column and a mini-pc can be housed internally