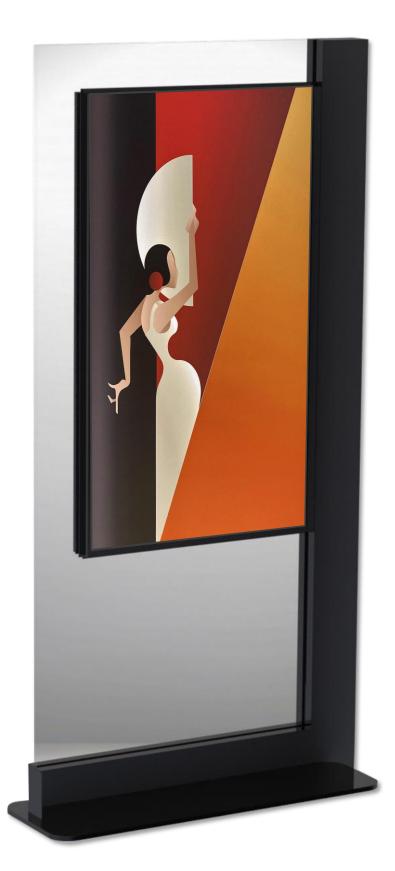

# TOTEM FLAG 55 PROFESSIONAL DISPLAY SUPPORT

TOTEM FLAG is the ideal product to satisfy style and particularity needs.

Its flag design makes it perfect for elegant environments.

The transparent sheet of polycarbonate gives to this particular totem a unique style.

TOTEM FLAG is available for 55" monitors, including touch screens.

The base is self-supporting but can be fixed to the ground.

Cable management is inside the side column and a mini-pc can be housed internally