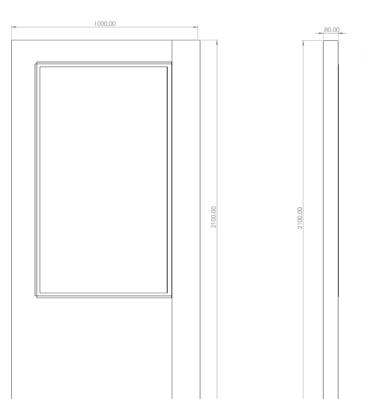

### MAIN FEATURES

Min VESA: 200x200 Max VESA: 800x600

Screen dimension: 55" Max screen weight: 50 Kg

Colour: Black RAL9005 or White RAL9016