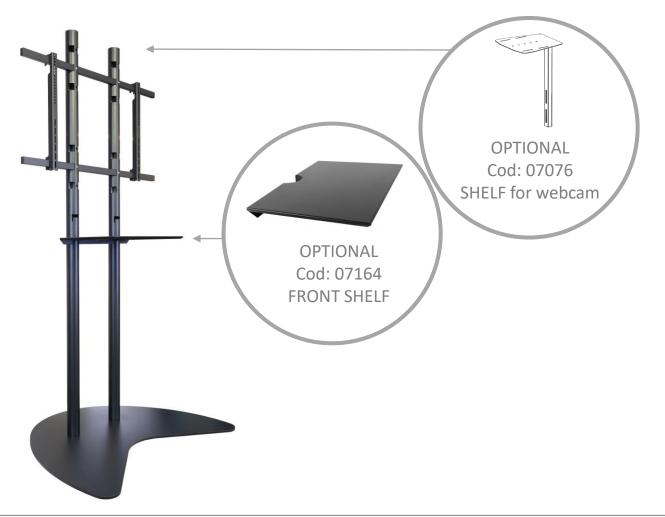

### FLOOR STAND MAXI cod 07163

#### PERFECT FOR VERY LARGE SCREEN

Up to 100" - 100 Kg