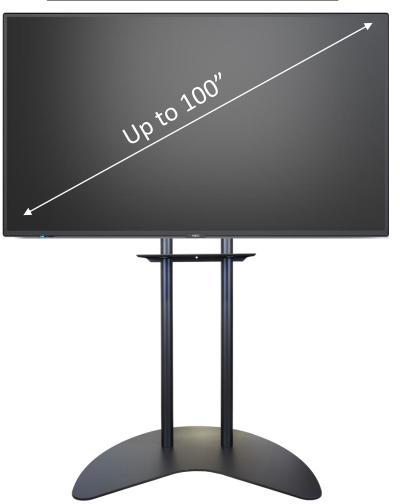

# TROLLEY XXL (cod 07146)

Version 2023 of TROLLEY XXL include 4 wheel Ø 10 cm by TENTE

Up to 100" – 100 Kg

#### PERFECT FOR VERY LARGE SCREEN

Up to 100" - 100 Kg