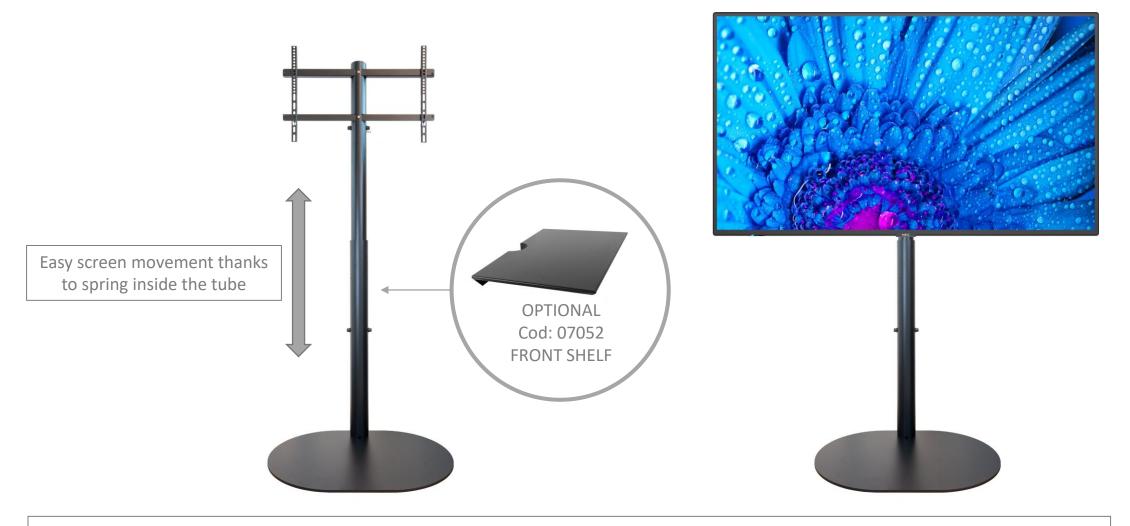

# HANDY MAXI COD 0.253 AND 0.252

Up to 60" – 40 Kg

OPTIONAL: SHELF FOR WEBCAM

# BASE SPRING cod 0.286

Up to 65" – 40 Kg

OPTIONAL: FRONT SHELF