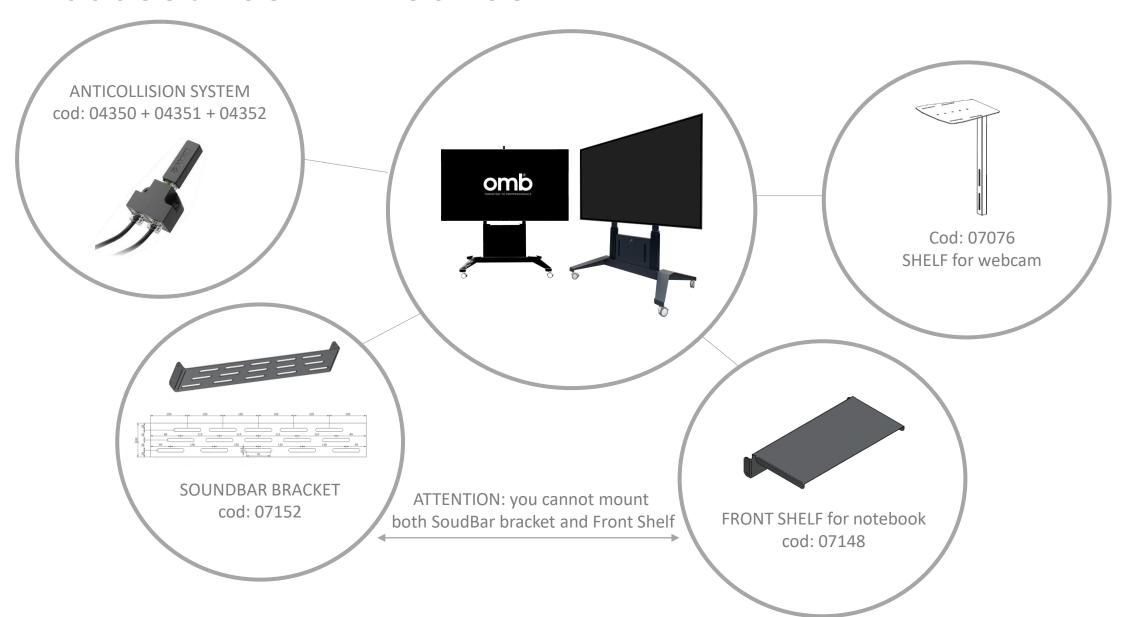

## Accessories XXL series

#### Video-collaboration is a must

Shelfs and brackets for webcam and SoundBar for CISCO, AVER, LOGITECH, BOSE, POLY

Videoconferencing is quickly becoming "business as usual".

For this reason OMB has created the webcam support for the wall brackets OMB SLIM400/600/800. Soundbar bracket is also available.