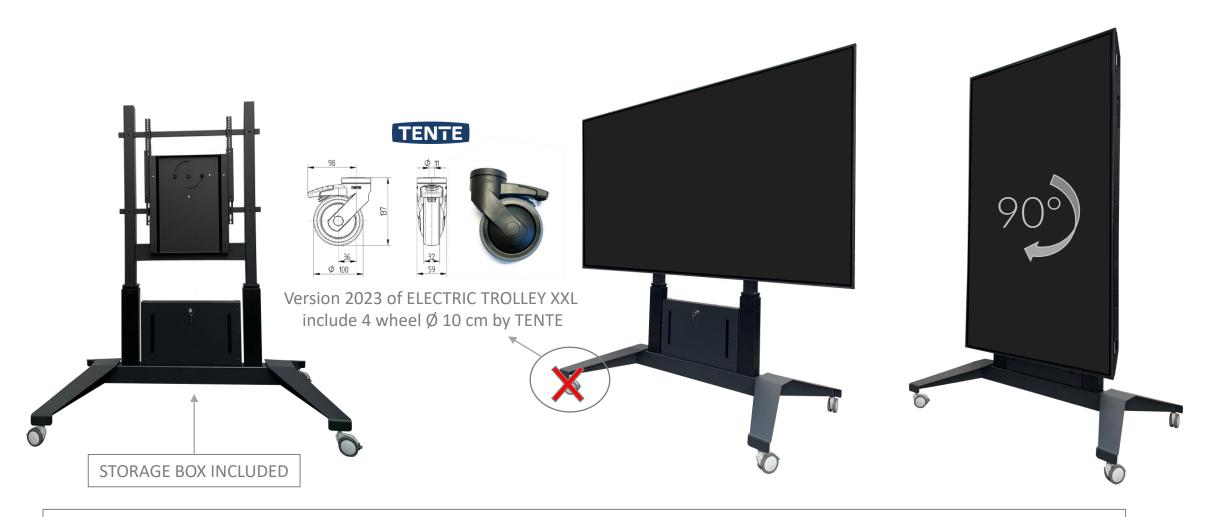

## ELECTRIC TROLLEY XXL (cod 07160)

Up to 100" - 100 Kg - INCLUDED: STORAGE BOX x PC  $- \emptyset$  10 cm WHEELS

OPTIONAL: SHELF FOR WEBCAM - FRONT SHELF x PC - UNIVERSAL SOUNDBAR BRACKET - FLIP FUNCTION