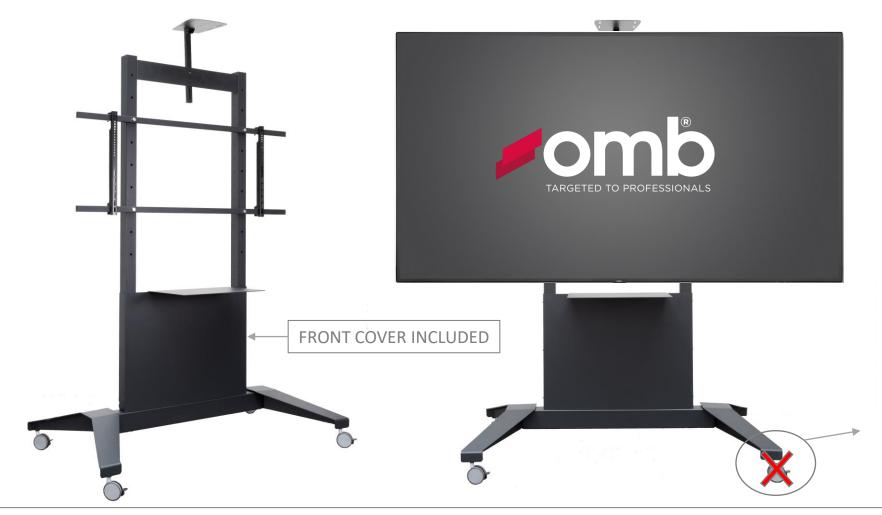

# TROLLEY XXL (cod 07146)

Version 2023 of TROLLEY XXL include 4 wheel Ø 10 cm by TENTE

Up to 100" – 100 Kg

### FLOOR STAND MAXI cod 07163

#### PERFECT FOR VERY LARGE SCREEN

Up to 100" - 100 Kg