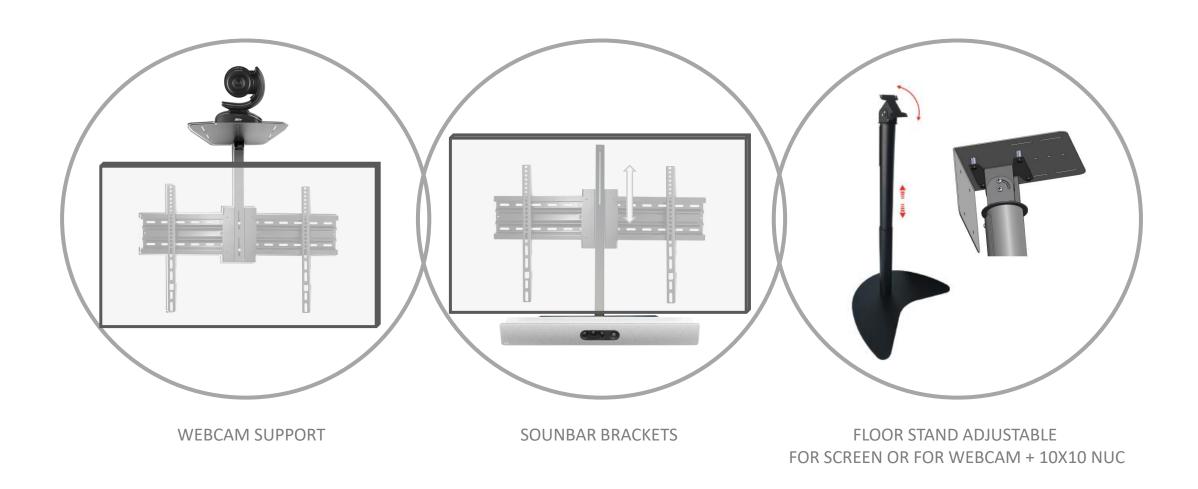

## ELECTRIC TROLLEY XXL (cod 07160)

Up to 100" - 100 Kg - INCLUDED: STORAGE BOX x PC  $- \emptyset$  10 cm WHEELS

OPTIONAL: SHELF FOR WEBCAM - FRONT SHELF x PC - UNIVERSAL SOUNDBAR BRACKET - FLIP FUNCTION

## Accessories XXL series

#### Video-collaboration is a must

Shelfs and brackets for webcam and SoundBar for CISCO, AVER, LOGITECH, BOSE, POLY

Videoconferencing is quickly becoming "business as usual".

For this reason OMB has created the webcam support for the wall brackets OMB SLIM400/600/800. Soundbar bracket is also available.