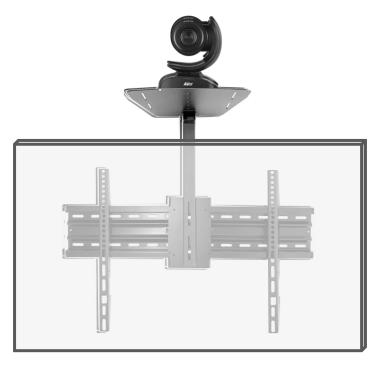

#### Video-collaboration is a must

Shelfs and brackets for webcam and SoundBar for CISCO, AVER, LOGITECH, BOSE, POLY

Videoconferencing is quickly becoming "business as usual".

For this reason OMB has created the webcam support for the wall brackets OMB SLIM400/600/800. Soundbar bracket is also available.