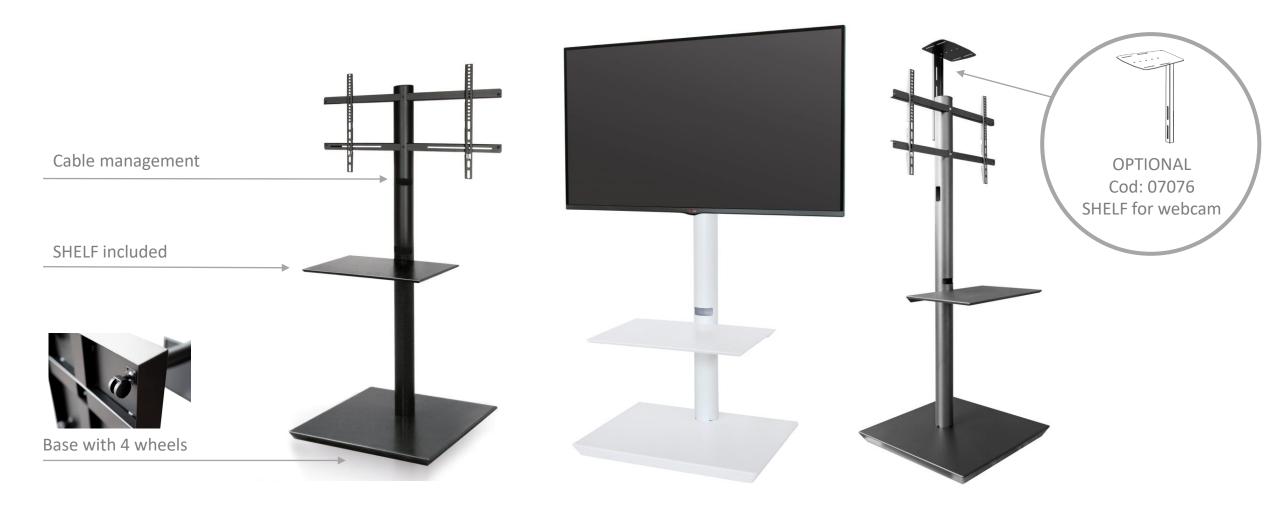

# TROLLEY XXL (cod 07146)

Version 2023 of TROLLEY XXL include 4 wheel Ø 10 cm by TENTE

Up to 100" – 100 Kg

## ELECTRIC TROLLEY XXL (cod 07160)

Up to 100" - 100 Kg - INCLUDED: STORAGE BOX x PC  $- \emptyset$  10 cm WHEELS

OPTIONAL: SHELF FOR WEBCAM - FRONT SHELF x PC - UNIVERSAL SOUNDBAR BRACKET - FLIP FUNCTION