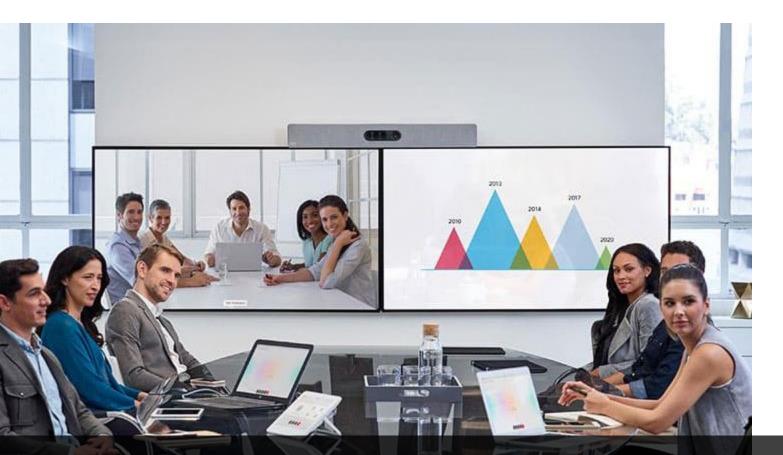

#### Video-collaboration is a must

Shelfs and brackets for webcam and SoundBar for CISCO, AVER, LOGITECH, BOSE, POLY

Videoconferencing is quickly becoming "business as usual".

For this reason OMB has created the webcam support for the wall brackets OMB SLIM400/600/800. Soundbar bracket is also available.