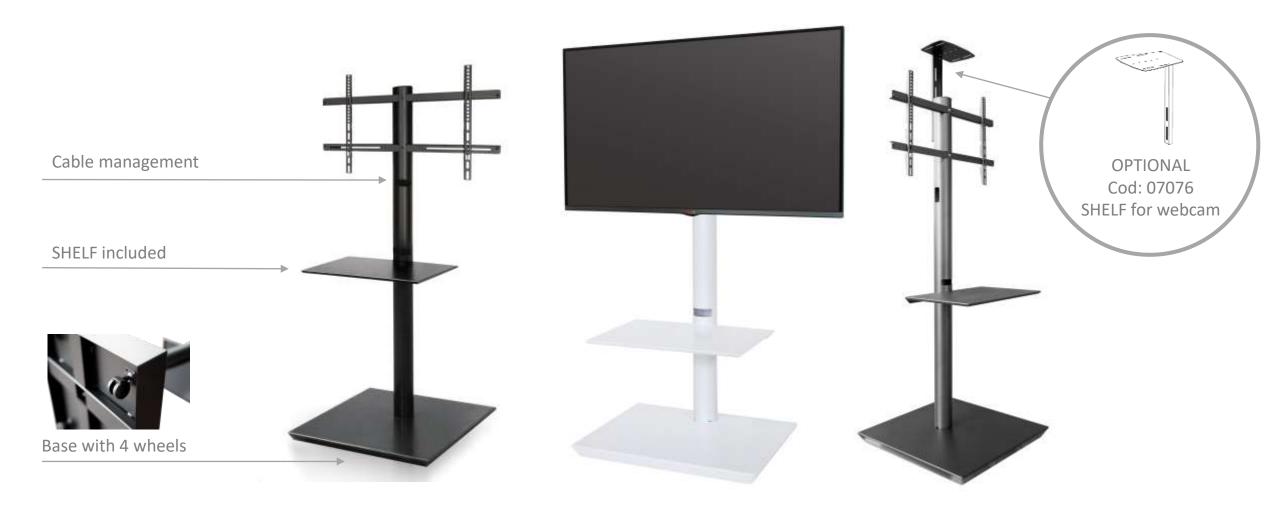

## ELECTRIC TROLLEY XXL (cod 07160)

Up to 100" - 100 Kg - INCLUDED: STORAGE BOX x PC  $- \emptyset$  10 cm WHEELS

OPTIONAL: SHELF FOR WEBCAM – FRONT SHELF x PC – UNIVERSAL SOUNDBAR BRACKET – FLIP FUNCTION