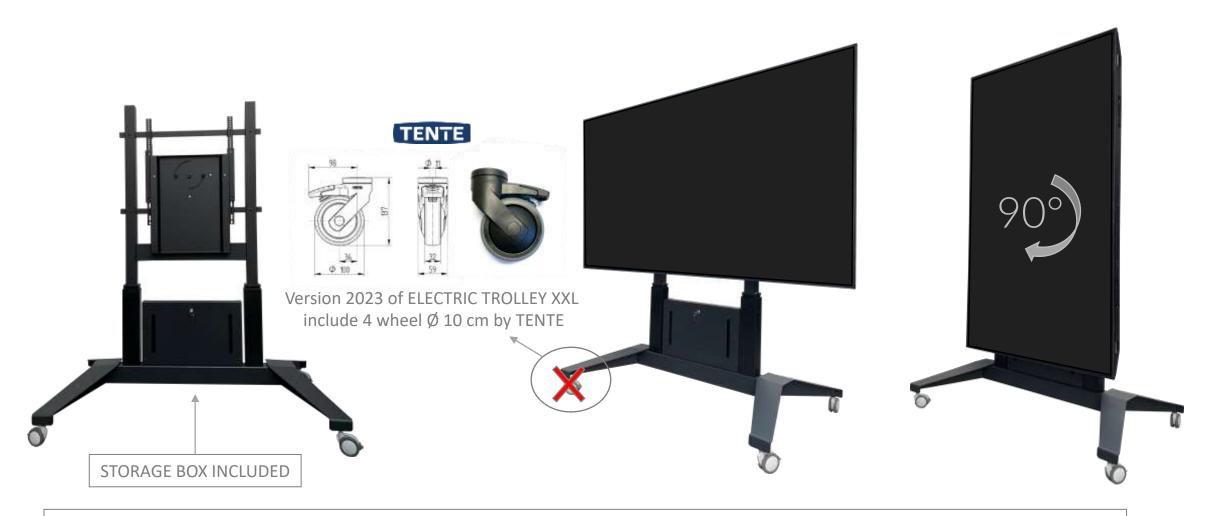

## ELECTRIC TROLLEY XXL (cod 07160)

Up to 100" - 100 Kg - INCLUDED: STORAGE BOX x PC  $- \emptyset$  10 cm WHEELS

OPTIONAL: SHELF FOR WEBCAM – FRONT SHELF x PC – UNIVERSAL SOUNDBAR BRACKET – FLIP FUNCTION