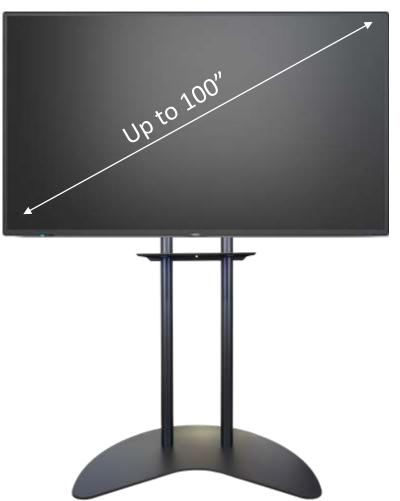

TRAINING & MEETING ROOMS

# TROLLEY XXL (cod 07146)







Version 2023 of TROLLEY XXL include 4 wheel Ø 10 cm by TENTE

Up to 100" – 100 Kg

## ELECTRIC TROLLEY XXL (cod 07160)





Up to 100" - 100 Kg - INCLUDED: STORAGE BOX x PC  $- \emptyset$  10 cm WHEELS

OPTIONAL: SHELF FOR WEBCAM – FRONT SHELF x PC – UNIVERSAL SOUNDBAR BRACKET – FLIP FUNCTION

## Accessories XXL series





## HANDY MAXI COD 0.253 AND 0.252





Up to 60" – 40 Kg

OPTIONAL: SHELF FOR WEBCAM

## FIX HANDY MAXI cod SID001





Up to 65" – 40 Kg

# BASE SPRING cod 0.286





Up to 65" – 40 Kg

OPTIONAL: FRONT SHELF

### FLOOR STAND MAXI cod 07163

#### PERFECT FOR VERY LARGE SCREEN







Up to 100" – 100 Kg

## GYRO STAND & GYRO TROLLEY for FLIP 4





Up to 65" – 50 Kg

**OPTIONAL: FRONT SHELF** 

#### Video-collaboration is a must







Shelfs and brackets for webcam and SoundBar for CISCO, AVER, LOGITECH, BOSE, POLY

Videoconferencing is quickly becoming "business as usual".

For this reason OMB has created the webcam support for the wall brackets OMB SLIM400/600/800. Soundbar bracket is also available.

## **Others Solutions**