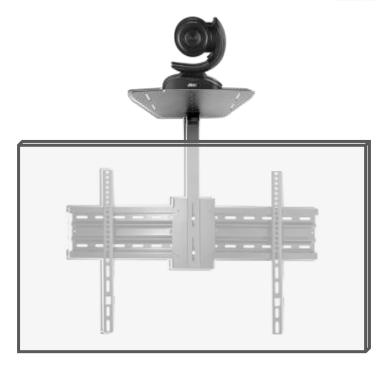

#### Video-collaboration is a must

Shelfs and brackets for webcam and SoundBar for CISCO, AVER, LOGITECH, BOSE, POLY

Videoconferencing is quickly becoming "business as usual".

For this reason OMB has created the webcam support for the wall brackets OMB SLIM400/600/800. Soundbar bracket is also available.