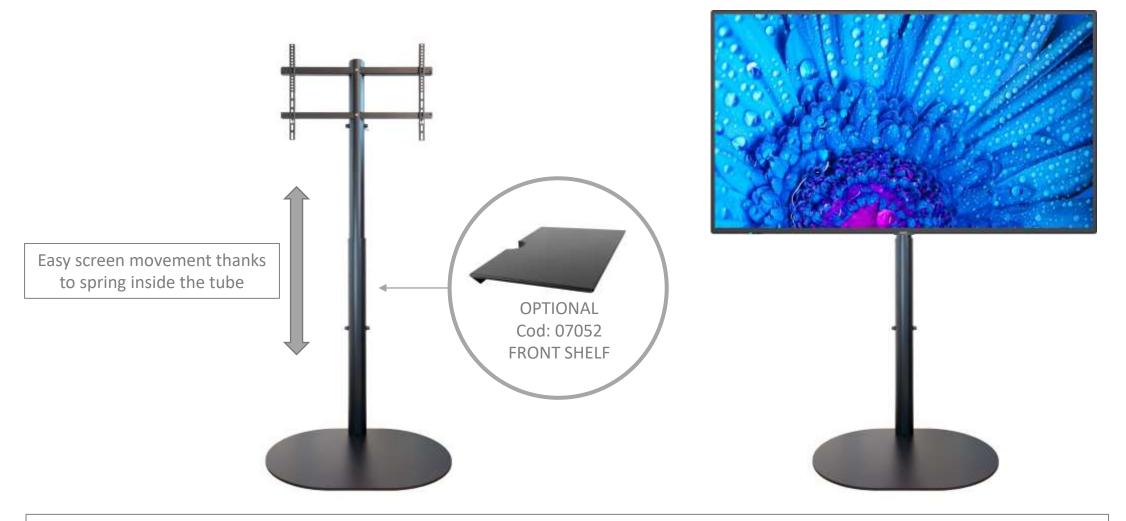

TRAINING & MEETING ROOMS

# TROLLEY XXL (cod 07146)







Version 2023 of TROLLEY XXL include 4 wheel Ø 10 cm by TENTE

Up to 100" – 100 Kg

## ELECTRIC TROLLEY XXL (cod 07160)





Up to 100" - 100 Kg - INCLUDED: STORAGE BOX x PC  $- \emptyset$  10 cm WHEELS

OPTIONAL: SHELF FOR WEBCAM – FRONT SHELF x PC – UNIVERSAL SOUNDBAR BRACKET – FLIP FUNCTION

## Accessories XXL series





## HANDY MAXI COD 0.253 AND 0.252





Up to 60" – 40 Kg

OPTIONAL: SHELF FOR WEBCAM

## FIX HANDY MAXI cod SID001





Up to 65" – 40 Kg

# BASE SPRING cod 0.286





Up to 65" – 40 Kg

OPTIONAL: FRONT SHELF

### FLOOR STAND MAXI cod 07163

#### PERFECT FOR VERY LARGE SCREEN







Up to 100" – 100 Kg

## GYRO STAND & GYRO TROLLEY for FLIP 4





Up to 65" – 50 Kg

**OPTIONAL: FRONT SHELF** 

#### Video-collaboration is a must







Shelfs and brackets for webcam and SoundBar for CISCO, AVER, LOGITECH, BOSE, POLY

Videoconferencing is quickly becoming "business as usual".

For this reason OMB has created the webcam support for the wall brackets OMB SLIM400/600/800. Soundbar bracket is also available.

## **Others Solutions**