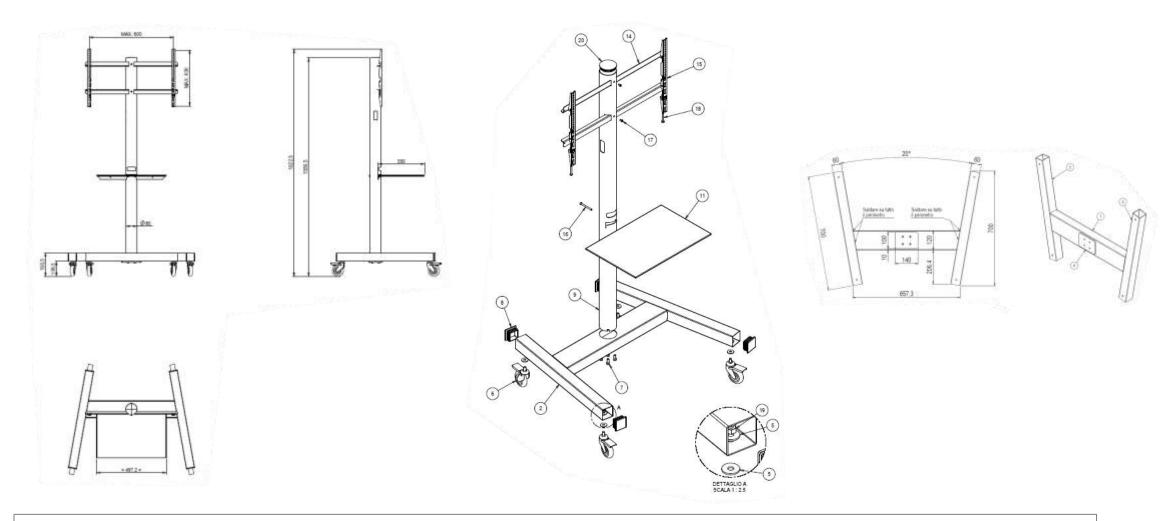

## ELECTRIC TROLLEY XXL (cod 07160)

Up to 100" - 100 Kg - INCLUDED: STORAGE BOX x PC  $- \emptyset$  10 cm WHEELS

OPTIONAL: SHELF FOR WEBCAM – FRONT SHELF x PC – UNIVERSAL SOUNDBAR BRACKET – FLIP FUNCTION