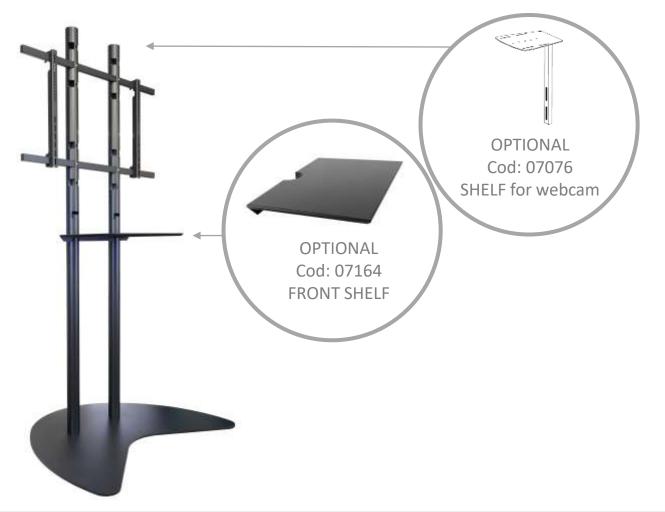

TRAINING & MEETING ROOMS

# TROLLEY XXL (cod 07146)







Version 2023 of TROLLEY XXL include 4 wheel Ø 10 cm by TENTE

Up to 100" – 100 Kg

## ELECTRIC TROLLEY XXL (cod 07160)





Up to 100" - 100 Kg - INCLUDED: STORAGE BOX x PC  $- \emptyset$  10 cm WHEELS

OPTIONAL: SHELF FOR WEBCAM – FRONT SHELF x PC – UNIVERSAL SOUNDBAR BRACKET – FLIP FUNCTION

## Accessories XXL series





## HANDY MAXI COD 0.253 AND 0.252





Up to 60" – 40 Kg

OPTIONAL: SHELF FOR WEBCAM

## FIX HANDY MAXI cod SID001





Up to 65" – 40 Kg

# BASE SPRING cod 0.286





Up to 65" – 40 Kg

OPTIONAL: FRONT SHELF

### FLOOR STAND MAXI cod 07163

#### PERFECT FOR VERY LARGE SCREEN







Up to 100" – 100 Kg

## GYRO STAND & GYRO TROLLEY for FLIP 4





Up to 65" – 50 Kg

**OPTIONAL: FRONT SHELF** 

#### Video-collaboration is a must







Shelfs and brackets for webcam and SoundBar for CISCO, AVER, LOGITECH, BOSE, POLY

Videoconferencing is quickly becoming "business as usual".

For this reason OMB has created the webcam support for the wall brackets OMB SLIM400/600/800. Soundbar bracket is also available.

## **Others Solutions**