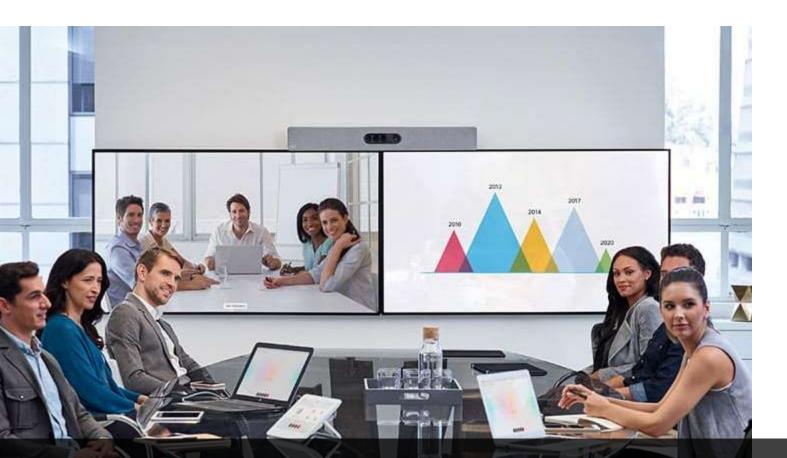

#### Video-collaboration is a must

Shelfs and brackets for webcam and SoundBar for CISCO, AVER, LOGITECH, BOSE, POLY

Videoconferencing is quickly becoming "business as usual".

For this reason OMB has created the webcam support for the wall brackets OMB SLIM400/600/800. Soundbar bracket is also available.