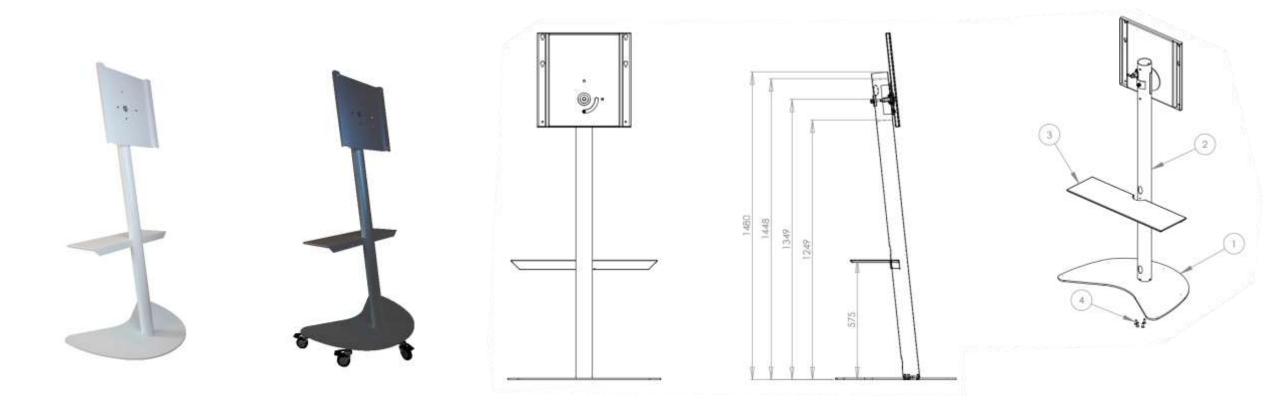

## HANDY MAXI COD 0.253 AND 0.252

Up to 60" – 40 Kg

OPTIONAL: SHELF FOR WEBCAM

## FIX HANDY MAXI cod SID001

Up to 65" – 40 Kg