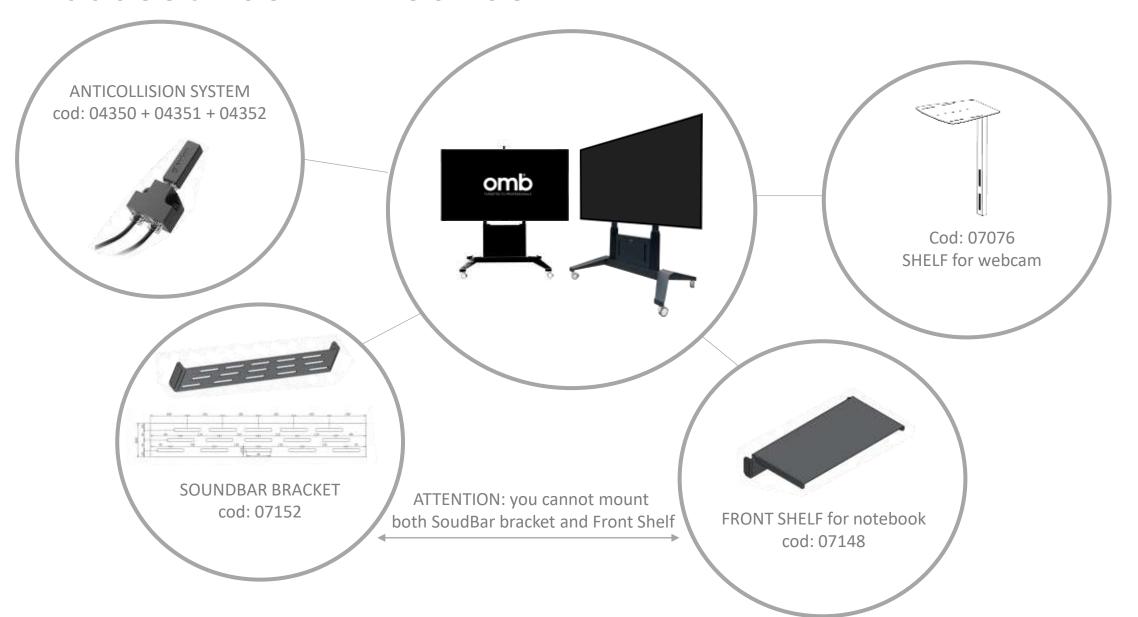

## ELECTRIC TROLLEY XXL (cod 07160)

Up to 100" - 100 Kg - INCLUDED: STORAGE BOX x PC  $- \emptyset$  10 cm WHEELS

OPTIONAL: SHELF FOR WEBCAM – FRONT SHELF x PC – UNIVERSAL SOUNDBAR BRACKET – FLIP FUNCTION

## Accessories XXL series