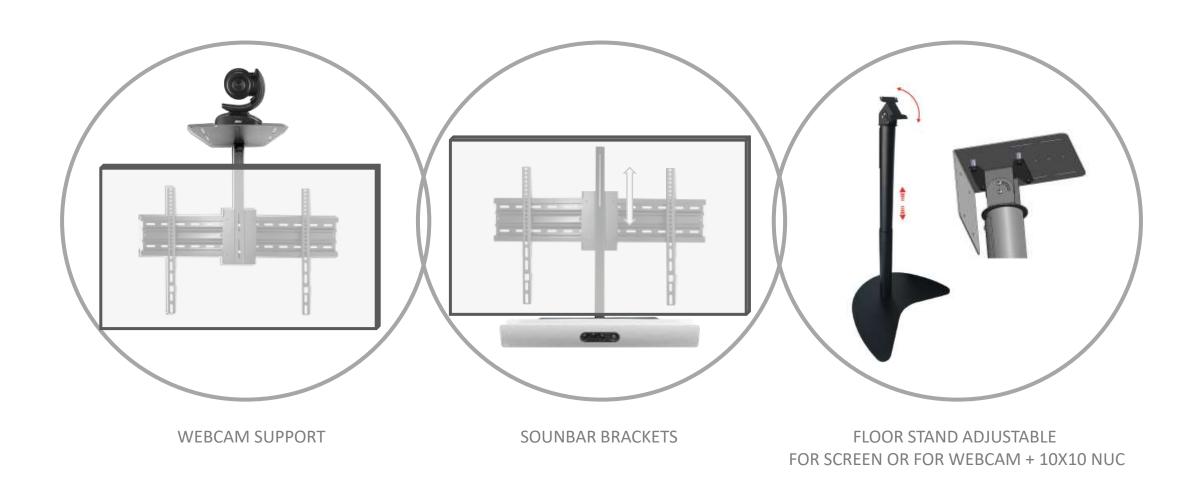

#### Video-collaboration is a must

Shelfs and brackets for webcam and SoundBar for CISCO, AVER, LOGITECH, BOSE, POLY

Videoconferencing is quickly becoming "business as usual".

For this reason OMB has created the webcam support for the wall brackets OMB SLIM400/600/800. Soundbar bracket is also available.

## **Others Solutions**