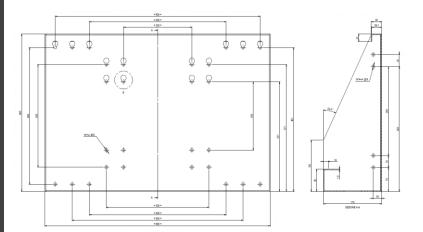

The special VESA support has been designed to be closed (optional Closing Plate cod 04656) and contain player or mini PCs

The 500 mm stroke allows the screen to be positioned from a minimum of 1054 mm to a maximum of 1554 mm (measured at the center of the screen)

### MAIN FEATURES

VESA: 200x200 - 200x300 - 300x300 - 400x400 - 500x400 - 600x400

Screen dimension: 46" – 75" Max screen weight: 100 Kg

Swivel wheels with brake

Stroke 500mm

Colour: Black

Wired remote control