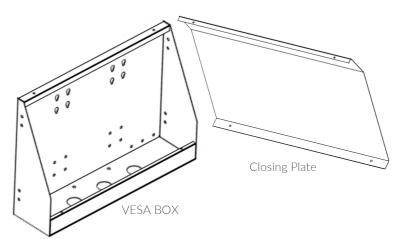

The special VESA support has been designed to be closed (optional Closing Plate cod 04656) and contain player or mini PCs

The 500 mm stroke allows the screen to be positioned from a minimum of 1054 mm to a maximum of 1554 mm (measured at the center of the screen)

### ACCESSORIES

| SHELF         | cod 07064 |
|---------------|-----------|
| Closing plate | cod 04656 |