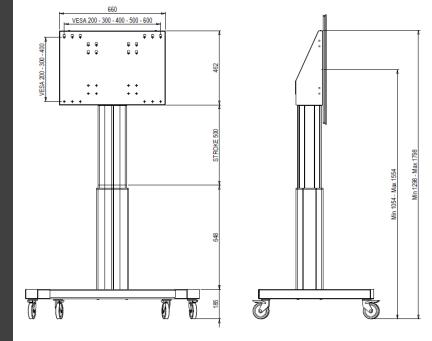

The special VESA support has been designed to be closed (optional Closing Plate cod 04656) and contain player or mini PCs

The 500 mm stroke allows the screen to be positioned from a minimum of 1054 mm to a maximum of 1554 mm (measured at the center of the screen)

### MAIN FEATURES

VESA: 200x200 - 200x300 - 300x300 - 400x400 - 500x400 - 600x400

Screen dimension: 46" – 75" Max screen weight: 100 Kg

Swivel wheels with brake

Stroke 500mm

Colour: Black

Wired remote control