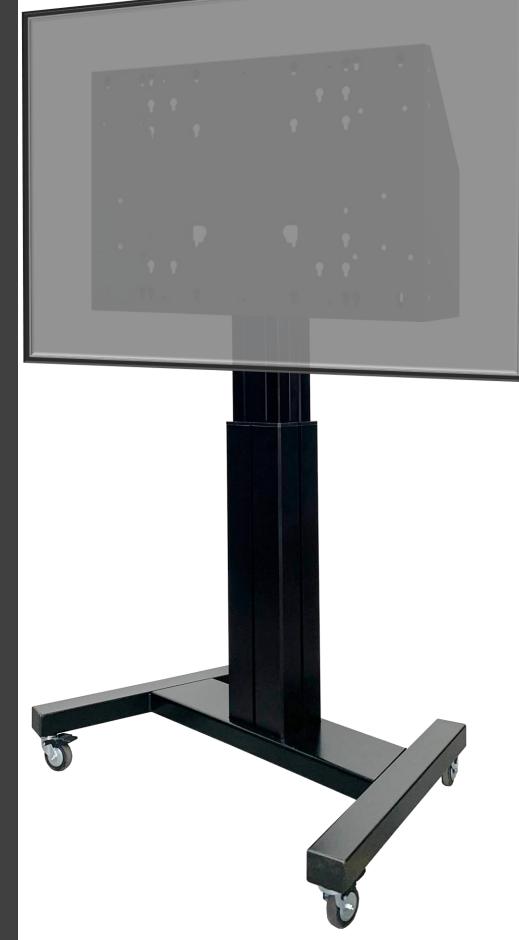

# TROLLEY M500 Professional DISPLAY SUPPORT

Motorized mobile trolley for large size and touch screens up to 75" and 100Kg.

TROLLEY M500 is perfect in terms of stability and versatility, in fact it can be positioned both in classrooms and in meeting rooms.

The swivel wheels are equipped with brakes.